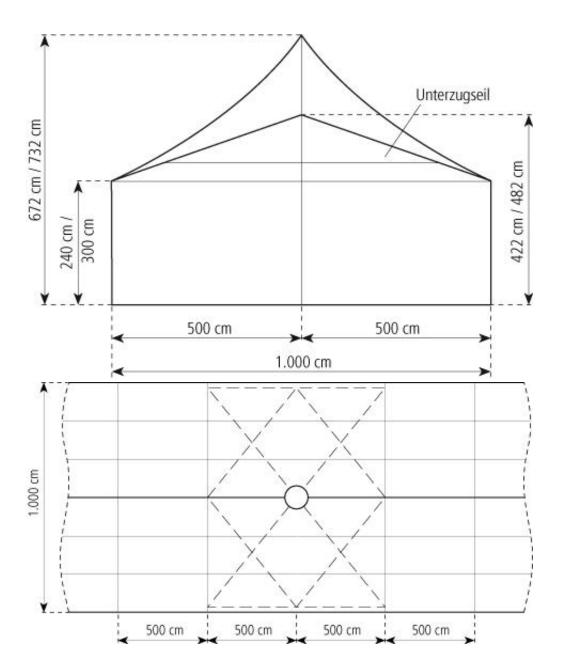

Tent image

Technical data

Clear-span width Side height Ridge height Highest point Roof pitch

Bay distance Gable uprights Longest component Minimum tent length

Maximum tent length Main profile Eave / corner connection Max. allowed wind speed to DIN Wind Load Extension / lean-to options 1000 cm 240 cm, 300 cm 422 cm, 482 cm 672 cm, 732 cm 20°

500 cm 1 gable upright (per end) 540 cm 2000 cm

No limit 130 mm x 70 mm x 3 mm Internal eave insert 100 km/h 0.5 kN/m<sup>2</sup> Extension (max. span 300 cm located anywhere, both sides, any length), 1/2 octagonal with intermediate bays,