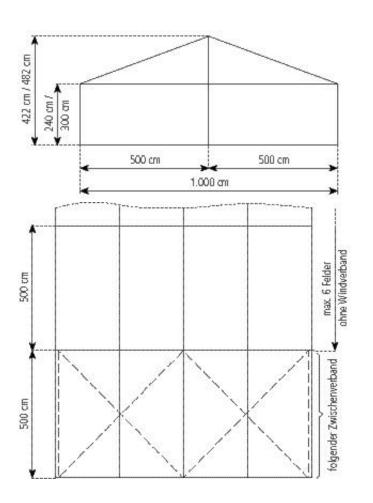

## Technical data

Clear-span width Side height Ridge height Roof pitch

Bay distance Gable uprights Longest component Minimum tent length

Maximum tent length Main profile Eave / corner connection Max. allowed wind speed to DIN Wind Load Extension / lean-to options 1000 cm 240 cm, 300 cm 422 cm, 482 cm 20°

500 cm 1 gable upright (per end) 538 cm 1000 cm

No limit 130 mm x 70 mm x 3 mm Internal eave insert 100 km/h 0.5 kN/m<sup>2</sup> Extension (max. span 300 cm located anywhere, both sides, any length), 1/2 octagonal with intermediate bays,