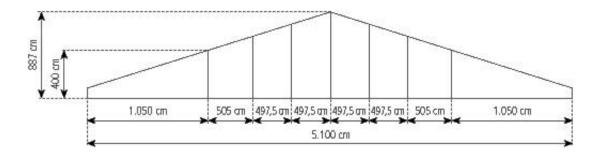

## Technical data

Main ship clear-span width3000-5000 cmTotal clear-span width5100 cmMain ship side height400 cm

Ridge height887 cmRoof pitch18°Bay distance500 cmGable uprights5 gable uprights (per end)

Longest component1100 cmMinimum tent lengthAccording to design

Maximum tent lengthNo limitMain profile250 mm x 120 mm x 5/4 mm

Max. allowed wind speed to DIN100 km/hWind Load0.5 kN/m²

Variations 1/2 dodecagonal at gable end