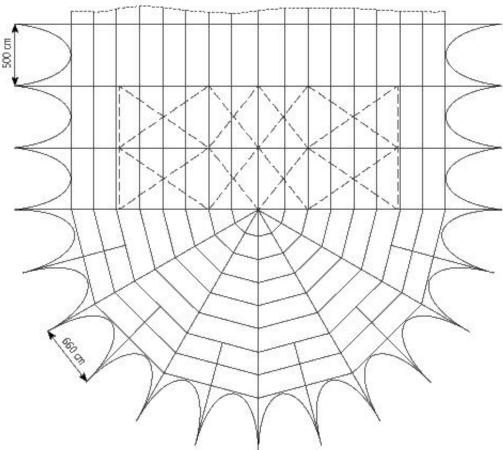

## Tent image



## Technical data

Main ship clear-span width3000-5000 cmTotal clear-span width5100 cmMain ship side height400 cm

Ridge height887 cmRoof pitch18°Bay distance500 cmGable uprights5 gable uprights (per end)

Longest component1100 cmMinimum tent lengthAccording to design

Maximum tent lengthNo limitMain profile250 mm x 120 mm x 5/4 mm

Max. allowed wind speed to DIN100 km/hWind Load0.5 kN/m²

Variations 1/2 dodecagonal at gable end

Flooring options Aluminium cassettefloor with plywood or full

aluminiumboards

Cover RÖDER No. 1: PVC-coated polyester textile, flame

retardant to DIN 4102 B1, M2

## Tent top and side view image



2025-07-08





2025-07-08 2/3

## RODER Tent Service (Shanghai) Co., Ltd. Hotline 400-820-6030, E-Mail: info@roder-china.com



3/3 2025-07-08