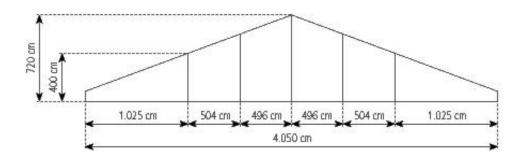

## Technical data

Main ship clear-span width Total clear-span width 4050 cm Main ship side height 400 cm

Ridge height Roof pitch **Bay distance** Gable uprights Longest component

Minimum tent length Maximum tent length

Main profile

Max. allowed wind speed to DIN

**Wind Load Variations** 

Flooring options

Cover

2000-4000 cm

720 cm 18° 500 cm

3 gable uprights (per end)

1100 cm

According to design

No limit

250 mm x 120 mm x 5/4 mm

100 km/h 0.5 kN/m<sup>2</sup>

1/2 octagonal at gable end

Aluminium cassettefloor with plywood or full

aluminiumboards