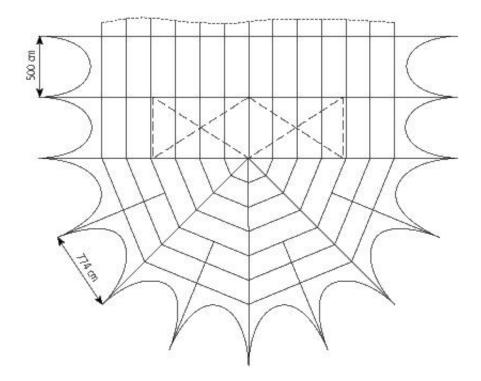

## Technical data

Main ship clear-span width Total clear-span width 4050 cm Main ship side height 400 cm

Ridge height Roof pitch **Bay distance** Gable uprights Longest component

Minimum tent length Maximum tent length

Main profile

Max. allowed wind speed to DIN

**Wind Load Variations** 

Flooring options

Cover

2000-4000 cm

720 cm 18° 500 cm

3 gable uprights (per end)

1100 cm

According to design

No limit

250 mm x 120 mm x 5/4 mm

100 km/h 0.5 kN/m<sup>2</sup>

1/2 octagonal at gable end

Aluminium cassettefloor with plywood or full

aluminiumboards