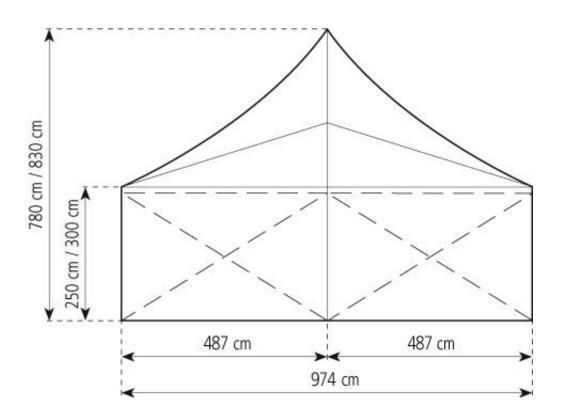

Tent image

Technical data

Clear-span width Side height

974 cm 250cm, 300 cm

## **Ridge height**

Longest component Main profile Eave / corner connection Covered area Max. allowed wind speed to DIN Wind Load Extension / lean-to options

**Flooring options** 

Cover

## 780cm, 830 cm

550 cm 116 mm x 116 mm x 3 mm Internal eave insert 100 m<sup>2</sup> 100 km/h 0.5 kN/m<sup>2</sup> By using rain gutters can be connected to further tents of the same design in any form and to any length Aluminium cassettefloor with plywood or full aluminiumboards RÖDER No. 1: PVC-coated polyester textile, flame retardant to DIN 4102 B1, M2