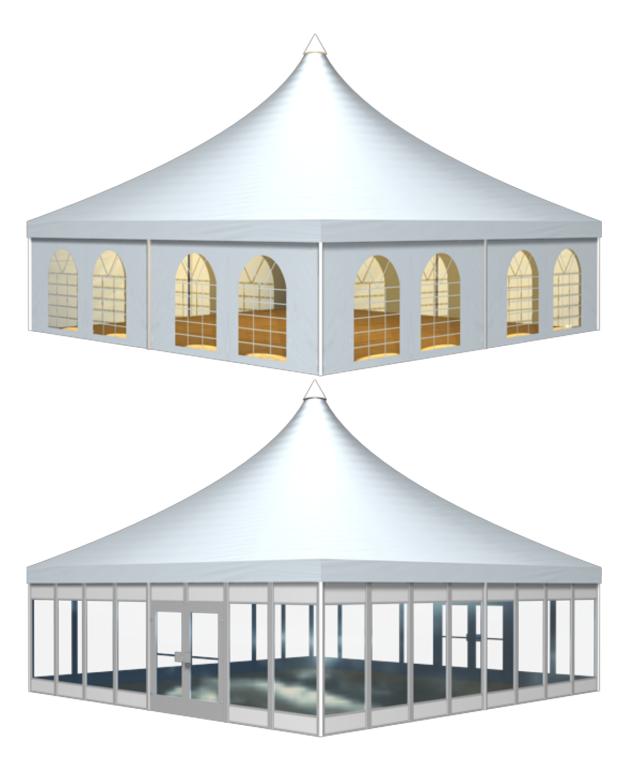

Tent image

Technical data

Clear-span width Side height

974 cm 250cm, 300 cm

## **Ridge height**

Longest component Main profile Eave / corner connection Covered area Max. allowed wind speed to DIN Wind Load Extension / lean-to options

**Flooring options** 

Cover

## 780cm, 830 cm

550 cm 116 mm x 116 mm x 3 mm Internal eave insert 100 m<sup>2</sup> 100 km/h 0.5 kN/m<sup>2</sup> By using rain gutters can be connected to further tents of the same design in any form and to any length Aluminium cassettefloor with plywood or full aluminiumboards RÖDER No. 1: PVC-coated polyester textile, flame retardant to DIN 4102 B1, M2