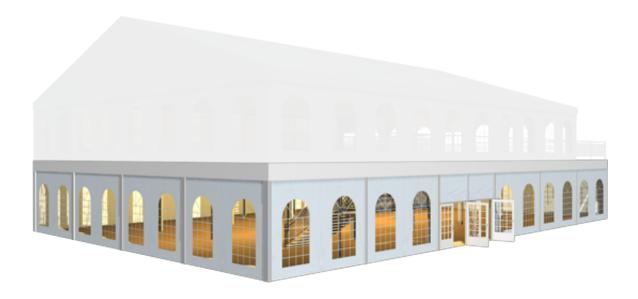

## Tent image

RÖDER No. 1: PVC-coated polyester textile, flame

retardant to DIN 4102 B1, M2

The types of tent which are erected on the bi-level tent

must be viewed separately

2nd level can be completely or partially covered, or used

as a terrace

Tent top and side view image

2025-07-14 1 / 2

2/2 2025-07-14