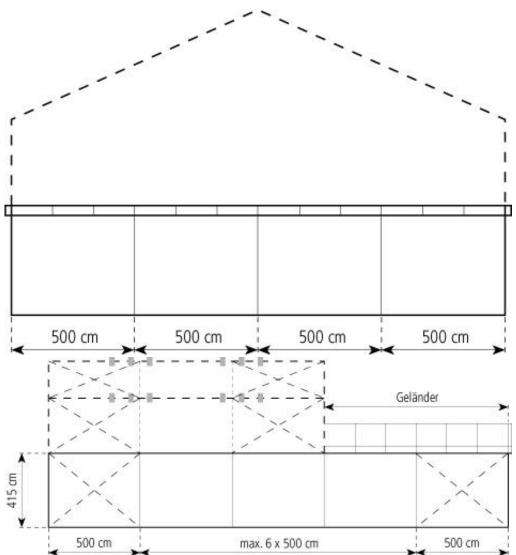

## Technical data

Clear-span width Side height

Bay distance
Main profile
Working load on platform
Max. allowed wind speed to DIN
Wind Load
Extension / lean-to options
Flooring options

Cover

Note

Possible utilization

1000-3000 cm 415 cm

500 cm

285 mm x 124 mm x 5.2 mm

500 kg/m<sup>2</sup> 100 km/h 0.5 kN/m<sup>2</sup>

Can be extended to any length in certain variants Woodenfloor with timber or steel sub-construction Heavy-flooringsystem without anchoring Aluminium cassette floor with full aluminiumboards

as a terrace

Tent top and side view image

2025-07-14 1 / 2

2/2 2025-07-14