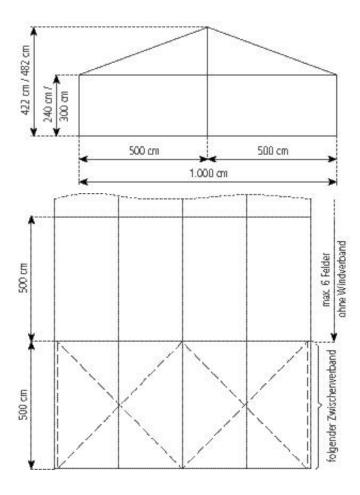

## Technical data

Clear-span width Side height Ridge height Roof pitch

Bay distance
Gable uprights
Longest component
Minimum tent length

Maximum tent length
Main profile
Eave / corner connection
Max. allowed wind speed to DIN
Wind Load
Extension / lean-to options

1000 cm 240 cm, 300 cm 422 cm, 482 cm 20°

500 cm 1 gable upright (per end) 538 cm 1000 cm

No limit 130 mm x 70 mm x 3 mm Internal eave insert 100 km/h 0.5 kN/m²

Extension (max. span 300 cm located anywhere, both sides, any length), 1/2 octagonal with intermediate bays,

## Tent top and side view image

2/2 2024-04-30