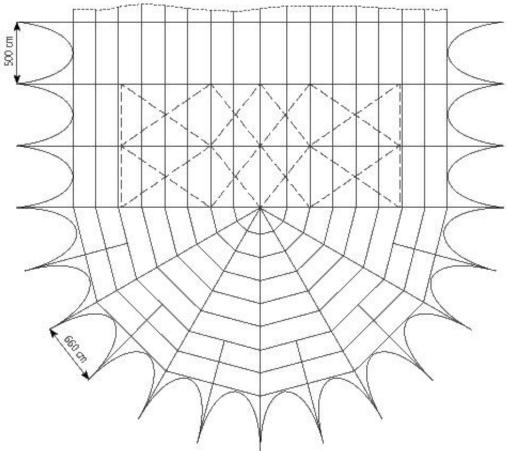

## Tent image



## Technical data

Main ship clear-span width3000-5000 cmTotal clear-span width5100 cmMain ship side height400 cm

Ridge height887 cmRoof pitch18°Bay distance500 cmGable uprights5 gable uprights (per end)

Longest component1100 cmMinimum tent lengthAccording to design

Maximum tent length No limit

Main profile250 mm x 120 mm x 5/4 mmMax. allowed wind speed to DIN100 km/h

Wind Load 0.5 kN/m²
Variations 1/2 dodecagonal at gable end

Flooring options Aluminium cassettefloor with plywood or full

aluminiumboards

**Cover** RÖDER No. 1: PVC-coated polyester textile, flame

retardant to DIN 4102 B1, M2

## Tent top and side view image



2024-05-02 1/3





2/3 2024-05-02

## RODER Tent Service (Shanghai) Co., Ltd. Hotline 400-820-6030, E-Mail: info@roder-china.com



3/3 2024-05-02