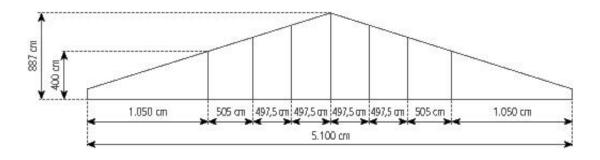

## Technical data

Main ship clear-span width3000-5000 cmTotal clear-span width5100 cmMain ship side height400 cm

Ridge height887 cmRoof pitch18°Bay distance500 cmGable uprights5 gable uprights (per end)

Longest component1100 cmMinimum tent lengthAccording to design

Maximum tent length No limit

Main profile250 mm x 120 mm x 5/4 mmMax. allowed wind speed to DIN100 km/h

Wind Load 0.5 kN/m²
Variations 1/2 dodecagonal at gable end