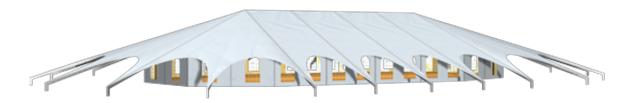

Tent image

Technical data

Main ship clear-span width Total clear-span width Main ship side height

Ridge height Roof pitch Bay distance Gable uprights Longest component Minimum tent length Maximum tent length Main profile Max. allowed wind speed to DIN Wind Load Variations Flooring options 2000-4000 cm 4050 cm 400 cm

720 cm 18° 500 cm 3 gable uprights (per end) 1100 cm According to design No limit 250 mm x 120 mm x 5/4 mm 100 km/h 0.5 kN/m<sup>2</sup> 1/2 octagonal at gable end Aluminium cassettefloor with plywood or full aluminiumboards RÖDER No. 1: PVC-coated polyester textile, flame retardant to DIN 4102 B1, M2