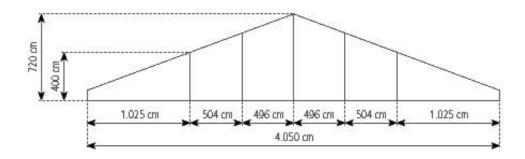

Tent image

Technical data

Main ship clear-span width Total clear-span width Main ship side height

Ridge height Roof pitch Bay distance Gable uprights Longest component Minimum tent length Maximum tent length Main profile Max. allowed wind speed to DIN Wind Load Variations Flooring options 2000-4000 cm 4050 cm 400 cm

720 cm 18° 500 cm 3 gable uprights (per end) 1100 cm According to design No limit 250 mm x 120 mm x 5/4 mm 100 km/h 0.5 kN/m<sup>2</sup> 1/2 octagonal at gable end Aluminium cassettefloor with plywood or full aluminiumboards RÖDER No. 1: PVC-coated polyester textile, flame retardant to DIN 4102 B1, M2