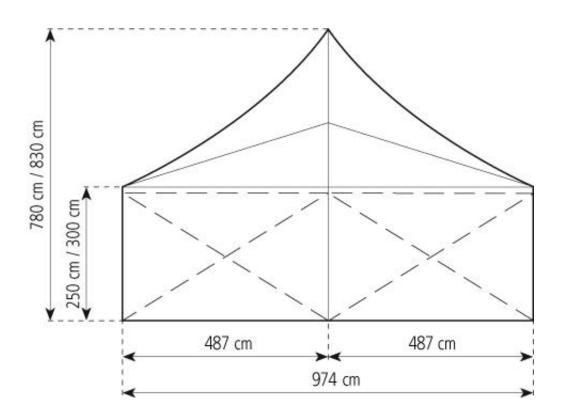

Tent image

Technical data

Clear-span width Side height

974 cm 250cm, 300 cm

## **Ridge height**

Longest component Main profile Eave / corner connection Covered area Max. allowed wind speed to DIN Wind Load Extension / lean-to options

**Flooring options** 

Cover

## 780cm, 830 cm

550 cm 116 mm x 116 mm x 3 mm Internal eave insert 100 m<sup>2</sup> 100 km/h 0.5 kN/m<sup>2</sup> By using rain gutters can be connected to further tents of the same design in any form and to any length Aluminium cassettefloor with plywood or full aluminiumboards RÖDER No. 1: PVC-coated polyester textile, flame retardant to DIN 4102 B1, M2