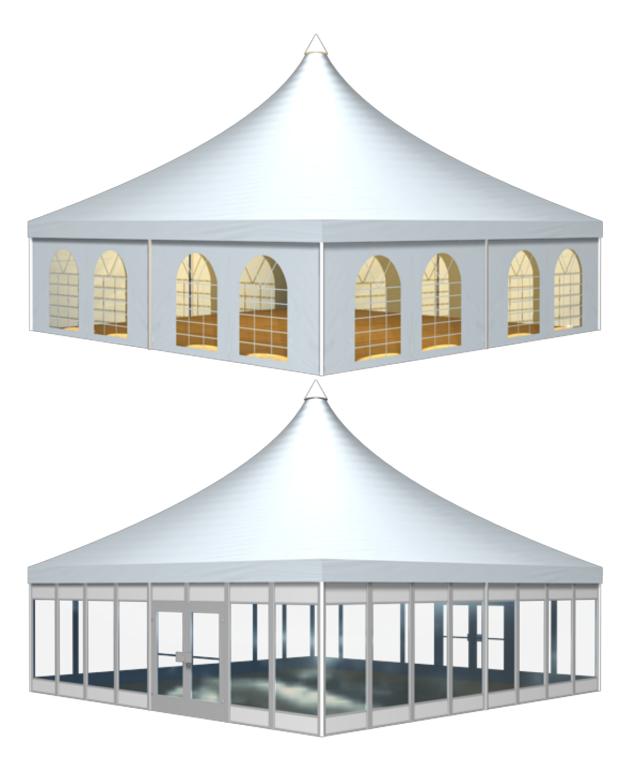

Tent image



Technical data

Clear-span width Side height

974 cm 250cm, 300 cm



## **Ridge height**

Longest component Main profile Eave / corner connection Covered area Max. allowed wind speed to DIN Wind Load Extension / lean-to options

**Flooring options** 

Cover

## 780cm, 830 cm

550 cm 116 mm x 116 mm x 3 mm Internal eave insert 100 m<sup>2</sup> 100 km/h 0.5 kN/m<sup>2</sup> By using rain gutters can be connected to further tents of the same design in any form and to any length Aluminium cassettefloor with plywood or full aluminiumboards RÖDER No. 1: PVC-coated polyester textile, flame retardant to DIN 4102 B1, M2

## Tent top and side view image



## RODER Tent Service (Shanghai) Co., Ltd. Hotline 400-820-6030, E-Mail: info@roder-china.com