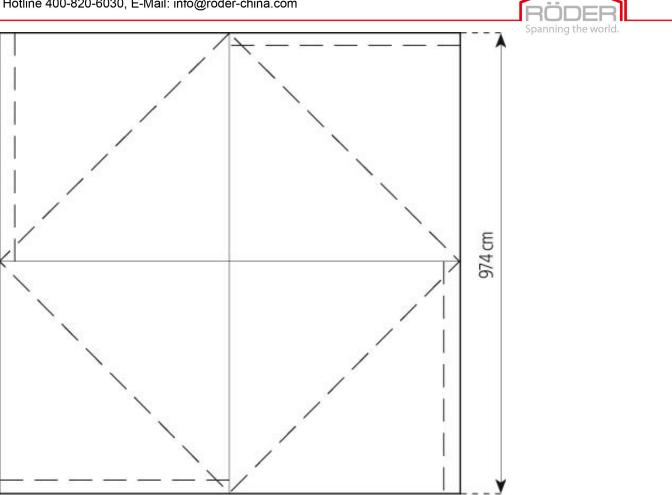

Tent image

Technical data

Clear-span width Side height

974 cm 250cm, 300 cm

## **Ridge height**

Longest component Main profile Eave / corner connection Covered area Max. allowed wind speed to DIN Wind Load Extension / lean-to options

**Flooring options** 

Cover

## 780cm, 830 cm

550 cm 116 mm x 116 mm x 3 mm Internal eave insert 100 m<sup>2</sup> 100 km/h 0.5 kN/m<sup>2</sup> By using rain gutters can be connected to further tents of the same design in any form and to any length Aluminium cassettefloor with plywood or full aluminiumboards RÖDER No. 1: PVC-coated polyester textile, flame retardant to DIN 4102 B1, M2