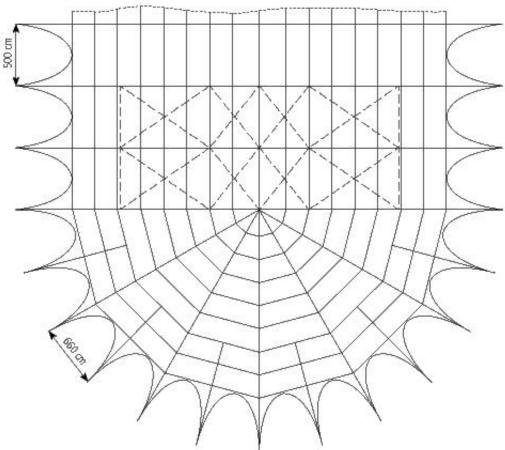

## Technical data

Main ship clear-span width3000-5000 cmTotal clear-span width5100 cmMain ship side height400 cm

Ridge height887 cmRoof pitch18°Bay distance500 cmGable uprights5 gable uprights (per end)

Longest component 1100 cm

Minimum tent length According to design

Maximum tent length No limit

Main profile250 mm x 120 mm x 5/4 mmMax. allowed wind speed to DIN100 km/h

Wind Load 0.5 kN/m²
Variations 1/2 dodecagonal at gable end

## Tent top and side view image

2024-05-17 1/3

2/3 2024-05-17