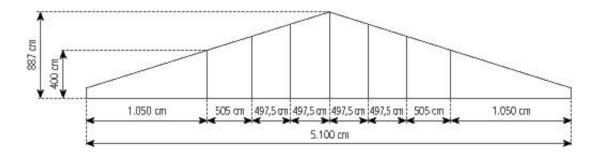

## Technical data

Main ship clear-span width3000-5000 cmTotal clear-span width5100 cmMain ship side height400 cm

Ridge height887 cmRoof pitch18°Bay distance500 cmGable uprights5 gable uprights (per end)

Longest component 1100 cm

Minimum tent length According to design

Maximum tent length No limit

Main profile250 mm x 120 mm x 5/4 mmMax. allowed wind speed to DIN100 km/h

Wind Load 0.5 kN/m²
Variations 1/2 dodecagonal at gable end

## Tent top and side view image

2024-05-17 1/3

2/3 2024-05-17