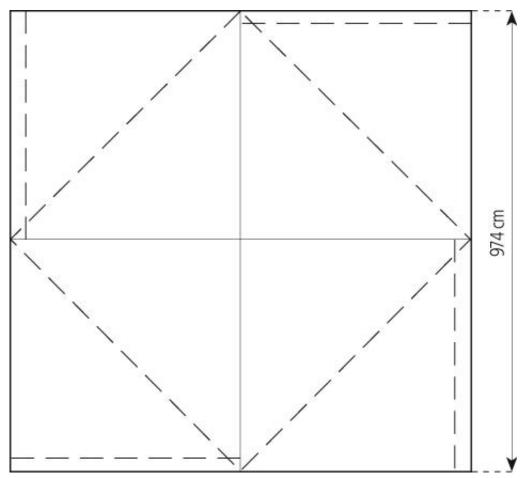

### Tent image

Technical data

Clear-span width Side height

974 cm 250cm, 300 cm

1/4 2024-05-17

#### Tent top and side view image

2024-05-17 2/4

3/4 2024-05-17