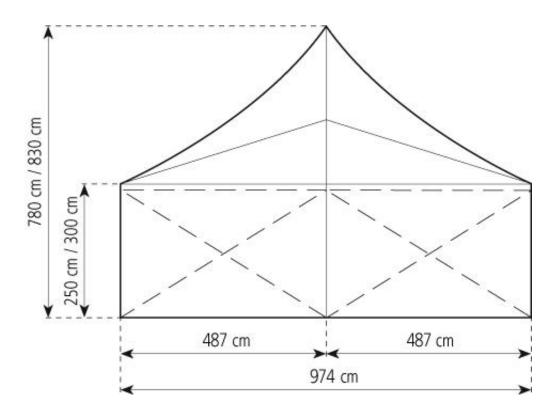

### Tent image

Technical data

Clear-span width Side height

974 cm 250cm, 300 cm

1/4 2024-05-17

#### Ridge height

Longest component Main profile Eave / corner connection **Covered area** Max. allowed wind speed to DIN Wind Load Extension / lean-to options

#### Flooring options

Cover

780cm, 830 cm

550 cm

116 mm x 116 mm x 3 mm

Internal eave insert

100 m<sup>2</sup>

100 km/h