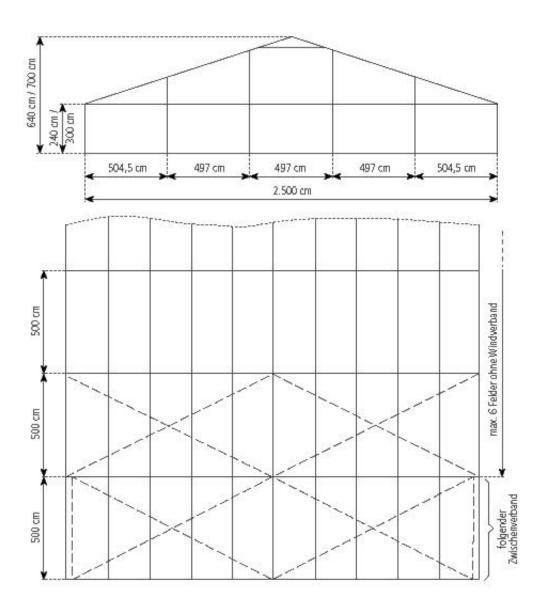

## Technical data

Clear-span width Side height Ridge height Roof pitch

Bay distance Gable uprights Longest component Minimum tent length

Maximum tent length Main profile Eave / corner connection

Max. allowed wind speed to DIN

2500 cm 240 cm, 300 cm, 400 cm 640 cm, 700 cm, 800 cm 18°

500 cm 4 gable uprights (per end) 1325 cm, 1070 cm 2000 cm

No limit 220 mm x 100 mm x 4 mm, 250 mm x 120 mm x 5/4 mm Twin-pin connection with corner and ridge strut, Clevic-plate connection with corner and ridge strut 100 km/h, 130 km/h