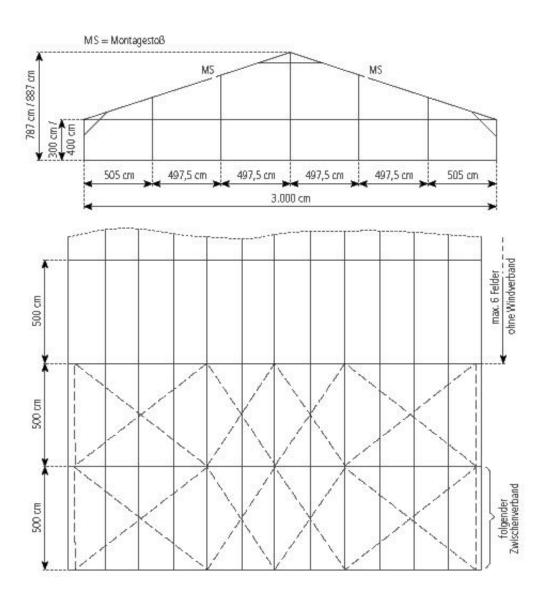

## Technical data

Clear-span width 3000 cm

Side height 300 cm, 400 cm

Ridge height 787 cm, 887 cm

Roof pitch 18°

Bay distance 500 cm

Gable uprights5 gable uprights (per end)Longest component1070 cmMinimum tent length2000 cm

Maximum tent length No limit

naximum tent length

Main profile 250 mm x 120 mm x 5/4 mm

**Eave / corner connection**Clevic-plate connection with corner and ridge strut

Max. allowed wind speed to DIN

100 km/h, 130 km/h

Wind Load 0.5 kN/m², 0.8 kN/m²

**Extension / lean-to options** Extension (max. span 500 cm, located anywhere, both

sides, any length) 1/2 dodecagonal at gable end
Woodenfloor with timber and steel sub-construction

## Tent top and side view image

2024-05-20 2 / 2