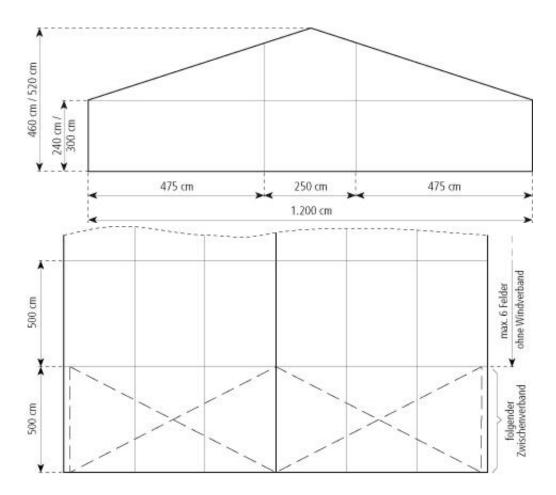

## Technical data

Clear-span width1200 cmSide height240 cm, 300 cm

Ridge height 460 cm, 520 cm

Roof pitch 20°

Bay distance500 cmGable uprights2 gable uprights (per end)Longest component660 cm

Minimum tent length 1000 cm

Maximum tent length No limit

Main profile160 mm x 100 mm x 3 mmEave / corner connectionSlide connection

Max. allowed wind speed to DIN

100 km/h
Wind Load

0.5 kN/m²

Extension / lean-to options Extension (max. span 300 cm and 4 bays, located

## Tent top and side view image

2024-05-20 2 / 2