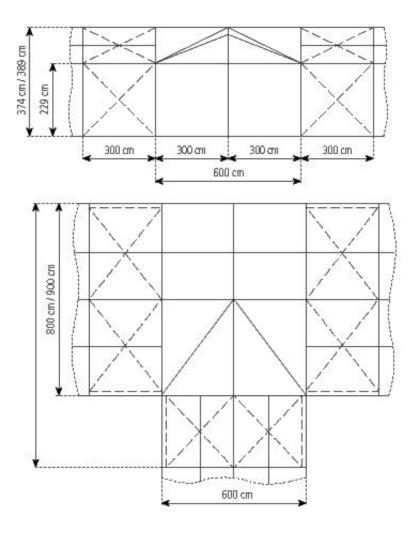

## Tent top and side view image

2/2 2024-05-17

## Technical data

Flooring options

| Clear-span width | 800 cm |
|------------------|--------|
| Side height      | 229 cm |

| Ridge height | 374 cm |
|--------------|--------|
|              |        |

| Roof pitch | 20° |
|------------|-----|
|            |     |

| Bay distance | 300 cm  |
|--------------|---------|
| Day distance | 300 611 |

| Gable uprights | 1 gable upright (per end) |
|----------------|---------------------------|
|                |                           |

| Longest component   | 428 cm   |
|---------------------|----------|
| Minimum tent length | As shown |
| Maximum tent length | No limit |

Main profile 81 mm x 48 mm x 3 mm (optional 94 mm x 48 mm x 3