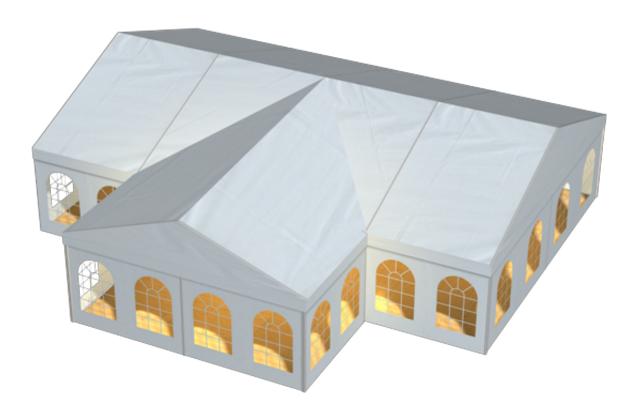

## Tent image

## Technical data

Flooring options

| Clear-span width | 800 cm |
|------------------|--------|
| Side height      | 229 cm |

| Ridge height | 374 cm |
|--------------|--------|
|              |        |

| Roof pitch | 20° |
|------------|-----|
|            |     |

| Bay distance | 300 cm  |
|--------------|---------|
| Day distance | 300 611 |

| Gable uprights | 1 gable upright (per end) |
|----------------|---------------------------|
|                |                           |

| Longest component   | 428 cm   |
|---------------------|----------|
| Minimum tent length | As shown |
| Maximum tent length | No limit |

Main profile 81 mm x 48 mm x 3 mm (optional 94 mm x 48 mm x 3

mm `

Eave / corner connection Internal eave insert

**Extension / lean-to options** 1/2 hexagonal at gable end With Mega tents 6m and 8m

Woodenfloor with timber or steel sub-construction Aluminium cassettefloor with plywood or full

aluminiumboards Compactfloor

Cover RÖDER No. 1: PVC-coated polyester textile, flame

2024-05-17 1 / 2

Note

retardant to DIN 4102 B1, M2 All Mega variations fit 6m, 8m and 9m standard party tents