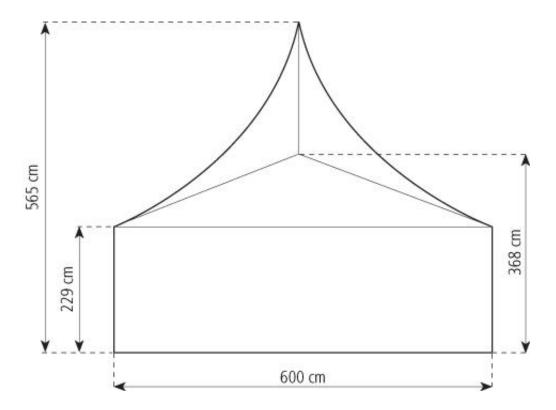

## Technical data

| Clear-span width | 600 cm |
|------------------|--------|
| Side height      | 229 cm |
|                  |        |

| Ridge height | 368 cm |
|--------------|--------|
|--------------|--------|

| Highest point | 565 cm |
|---------------|--------|
| Roof pitch    | 20°    |

| Longest component | 600 cm |
|-------------------|--------|
|                   |        |

| Main profile | 81 mm x 48 mm x 3 mm (optional 94 mm x 48 mm x 3 |
|--------------|--------------------------------------------------|
|              |                                                  |

## Tent top and side view image