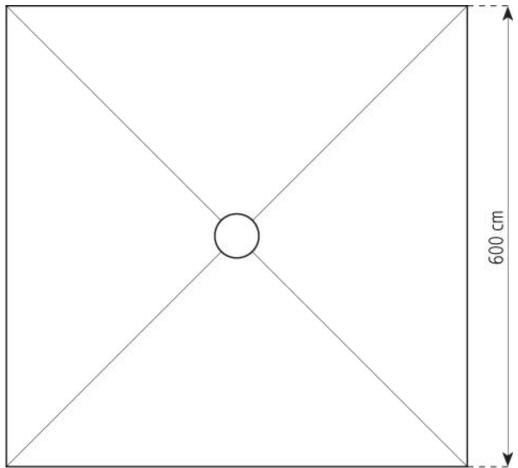

## Technical data

| Clear-span width | 600 cm |
|------------------|--------|
| Side height      | 229 cm |
|                  |        |

| Ridge height | 368 cm |
|--------------|--------|
|--------------|--------|

| Highest point | 565 cm |
|---------------|--------|
| Roof pitch    | 20°    |

| Longest component | 600 cm |
|-------------------|--------|
|                   |        |

| Main profile | 81 mm x 48 mm x 3 mm (optional 94 mm x 48 mm x 3 |
|--------------|--------------------------------------------------|
|              |                                                  |

## Tent top and side view image