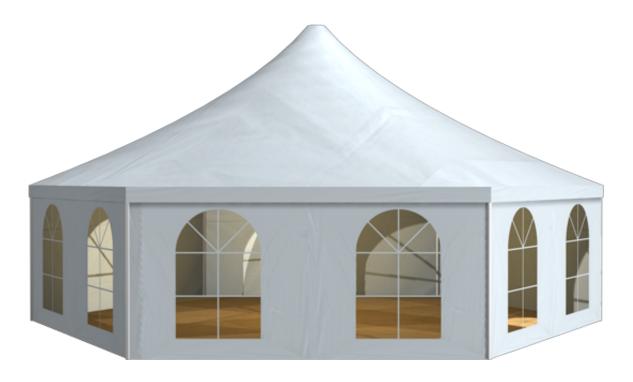

Tent image

Technical data

| Clear-span width               | 1000 cm                                                                                                                 |
|--------------------------------|-------------------------------------------------------------------------------------------------------------------------|
| Side height                    | 230 cm                                                                                                                  |
| Side length                    | 500 cm                                                                                                                  |
| Ridge height pavilion          | 393 cm                                                                                                                  |
| Ridge height membrane          | 593 cm                                                                                                                  |
| Roof pitch                     | 18°                                                                                                                     |
| Longest component              | 545 cm                                                                                                                  |
| Main profile                   | 110 mm x 68 mm x 3 mm                                                                                                   |
| Eave / corner connection       | Internal eave insert                                                                                                    |
| Covered area                   | 65 m²                                                                                                                   |
| Max. allowed wind speed to DIN | 80 km/h                                                                                                                 |
| Wind Load                      | 0.3 kN/m²                                                                                                               |
| Extension / lean-to options    | Can also be arranged as a pavilion roof with intermediate bays (see party tents Holiday 0800/230/360 and 1000/230/393)  |
| Flooring options               | Woodenfloor with steel sub-construction Aluminium<br>cassettefloor with plywood or full aluminiumboards<br>Compactfloor |
| Cover                          | RÖDER No. 1: PVC-coated polyester textile, flame retardant to DIN 4102 B1, M2                                           |
| Special design                 | By using compactfloor anchoring can be omitted                                                                          |