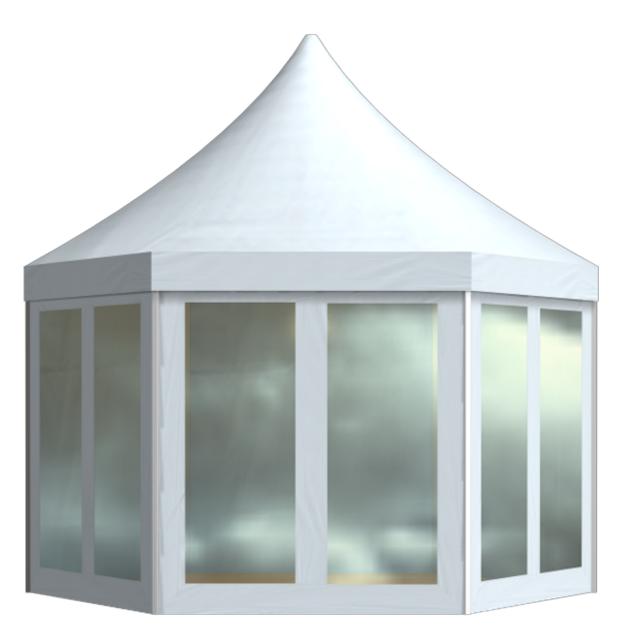

Tent image

Technical data

| Clear-span width      | 400 cm |
|-----------------------|--------|
| Side height           | 225 cm |
| Side length           | 200 cm |
| Ridge height pavilion | 290 cm |
| Ridge height membrane | 396 cm |
| Roof pitch            | 18°    |
| Longest component     | 297 cm |