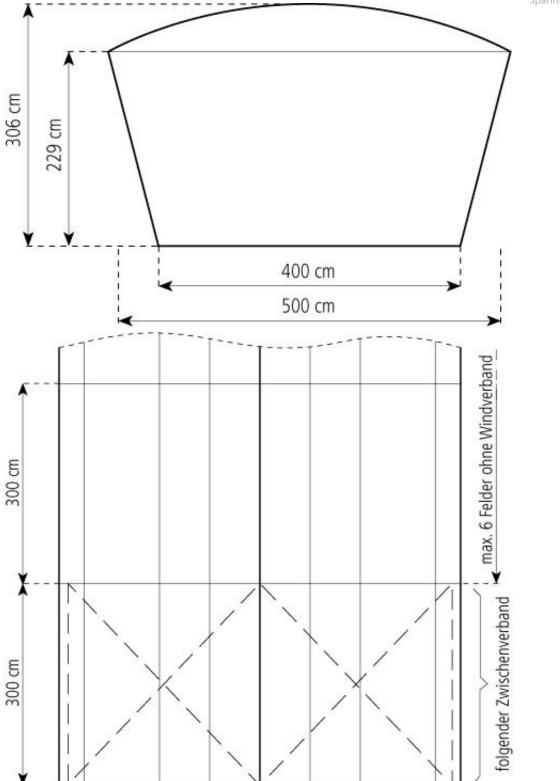

## Technical data

| Clear-span width | 400-500 cm |
|------------------|------------|
| Side height      | 229 cm     |

Ridge height 306 cm

Roof pitch 25°

Bay distance300 cmLongest component479 cmMinimum tent length600 cmMaximum tent lengthNo limit

sub-construction and weights anchoring can be omitted Portal beams can be used in place of cross struts

Tent top and side view image

2024-05-12 1/2

2/2 2024-05-12