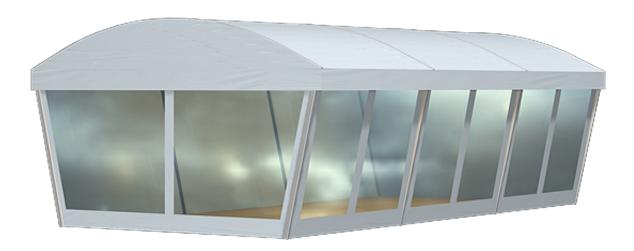

## Tent image



## Technical data

| Clear-span width | 400-500 cm |
|------------------|------------|
| Side height      | 229 cm     |

Ridge height 306 cm

Roof pitch 25°

Bay distance300 cmLongest component479 cmMinimum tent length600 cmMaximum tent lengthNo limit

Main profile 81 mm x 48 mm x 3 mm (optional 94 mm x 48 mm x 3

mm)

Eave / corner connection Internal eave insert

Max. allowed wind speed to DIN80 km/hWind Load0.3 kN/m²

Flooring options Woodenfloor with timber or steel sub-construction

Aluminium cassettefloor with plywood or full

aluminiumboards Compactfloor

Cover RÖDER No. 1: PVC-coated polyester textile, flame

retardant to DIN 4102 B1, M2

Special design By using compactfloor or woodenfloor with steel

sub-construction and weights anchoring can be omitted Portal beams can be used