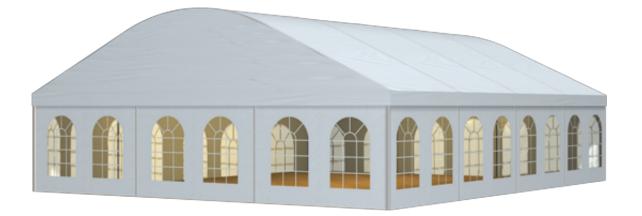

## Technical data

| Clear-span width<br>Side height                                                                                            | 1000 cm<br>229 cm                                                                                                                                                                                                                                 |
|----------------------------------------------------------------------------------------------------------------------------|---------------------------------------------------------------------------------------------------------------------------------------------------------------------------------------------------------------------------------------------------|
| Ridge height                                                                                                               | 420 cm                                                                                                                                                                                                                                            |
| Roof pitch                                                                                                                 | 25°                                                                                                                                                                                                                                               |
| Bay distance<br>Gable uprights<br>Longest component<br>Minimum tent length<br>Maximum tent length<br>Main profile          | 300 cm<br>2 gable upright (per end)<br>460 cm<br>600 cm<br>No limit<br>81 mm x 48 mm x 3 mm (optional 94 mm x 48 mm x 3<br>mm )                                                                                                                   |
| Eave / corner connection<br>Max. allowed wind speed to DIN<br>Wind Load<br>Extension / lean-to options<br>Flooring options | Internal eave insert<br>80 km/h<br>0.3 kN/m <sup>2</sup><br>none<br>Woodenfloor with timber or steel sub-construction<br>Aluminium cassettefloor with plywood or full<br>aluminiumboards Compactfloor                                             |
| Cover<br>Special design                                                                                                    | RÖDER No. 1: PVC-coated polyester textile, flame<br>retardant to DIN 4102 B1, M2<br>By using compactfloor or woodenfloor with steel<br>sub-construction and weights anchoring can be omitted<br>Portal beams can be used in place of cross struts |