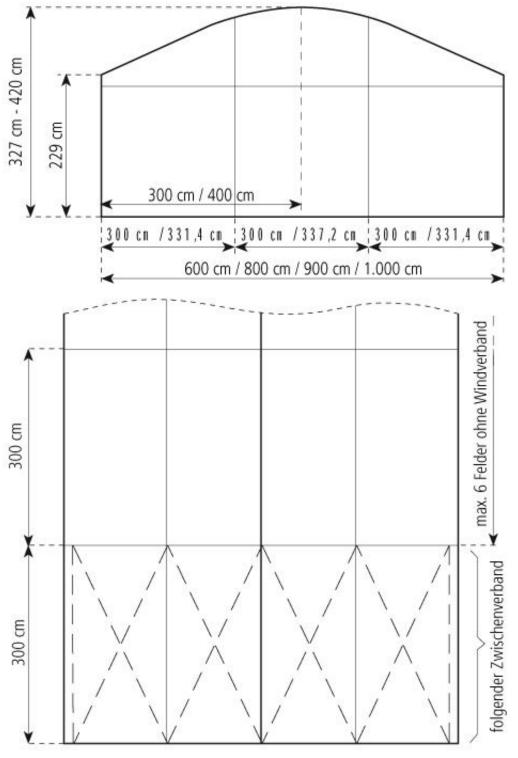

## Technical data

| Clear-span width<br>Side height                                                                                            | 1000 cm<br>229 cm                                                                                                                                                                                                                                 |
|----------------------------------------------------------------------------------------------------------------------------|---------------------------------------------------------------------------------------------------------------------------------------------------------------------------------------------------------------------------------------------------|
| Ridge height                                                                                                               | 420 cm                                                                                                                                                                                                                                            |
| Roof pitch                                                                                                                 | 25°                                                                                                                                                                                                                                               |
| Bay distance<br>Gable uprights<br>Longest component<br>Minimum tent length<br>Maximum tent length<br>Main profile          | 300 cm<br>2 gable upright (per end)<br>460 cm<br>600 cm<br>No limit<br>81 mm x 48 mm x 3 mm (optional 94 mm x 48 mm x 3<br>mm )                                                                                                                   |
| Eave / corner connection<br>Max. allowed wind speed to DIN<br>Wind Load<br>Extension / lean-to options<br>Flooring options | Internal eave insert<br>80 km/h<br>0.3 kN/m <sup>2</sup><br>none<br>Woodenfloor with timber or steel sub-construction<br>Aluminium cassettefloor with plywood or full<br>aluminiumboards Compactfloor                                             |
| Cover<br>Special design                                                                                                    | RÖDER No. 1: PVC-coated polyester textile, flame<br>retardant to DIN 4102 B1, M2<br>By using compactfloor or woodenfloor with steel<br>sub-construction and weights anchoring can be omitted<br>Portal beams can be used in place of cross struts |

Tent top and side view image

800 cm / 900 cm / 1.000 cm