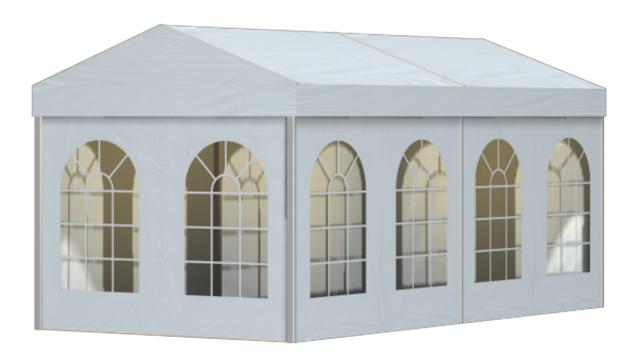

## Tent image



## Technical data

| Clear-span width | 300 cm |
|------------------|--------|
| Side height      | 229 cm |
|                  |        |

**Ridge height** 284 cm

Roof pitch 20°

Bay distance300 cmLongest component330 cmMinimum tent length600 cm

Maximum tent length No limit

Main profile 81 mm x 48 mm x 3 mm (optional 94 mm x 48 mm x 3

mm)

Eave / corner connection Internal eave insert

Max. allowed wind speed to DIN80 km/hWind Load0.3 kN/m²

Extension / lean-to options Extension (max. span 300 cm and 3 bays, located

anywhere, both sides)

Flooring options Woodenfloor with timber or steel sub-construction

Aluminium cassettefloor with plywood or full

aluminiumboards Compactfloor

Cover RÖDER No. 1: PVC-coated polyester textile, flame

retardant to DIN 4102 B1, M2

Special design By