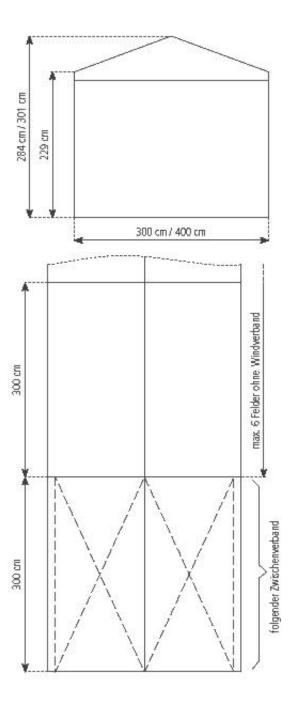

## Technical data

| Clear-span width | 300 cm |
|------------------|--------|
| Side height      | 229 cm |
|                  |        |

**Ridge height** 284 cm

Roof pitch 20°

Bay distance300 cmLongest component330 cmMinimum tent length600 cm

Maximum tent length No limit

Main profile 81 mm x 48 mm x 3 mm (optional 94 mm x 48 mm x 3

mm)

Eave / corner connection Internal eave insert

Max. allowed wind speed to DIN80 km/hWind Load0.3 kN/m²

Extension / lean-to options Extension (max. span 300 cm and 3 bays, located

## Tent top and side view image

2024-05-19 2 / 2