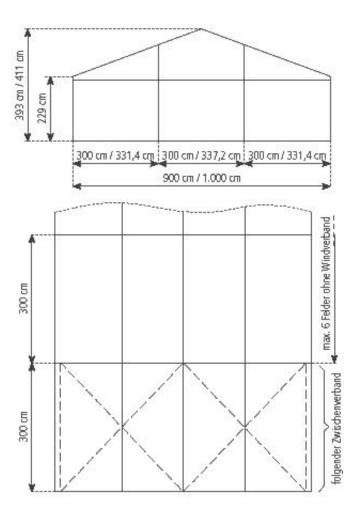

## Technical data

Clear-span width1000 cmSide height229 cm

Ridge height 411 cm

Roof pitch 20°

Bay distance 300 cm

Gable uprights2 gable uprights (per end)Longest component540 cm

Minimum tent length 540 cm

Maximum tent length No limit

Main profile 81 mm x 48 mm x 3 mm (optional 94 mm x 48 mm x 3 mm )

**Eave / corner connection**Internal eave insert

Max. allowed wind speed to DIN

80 km/h

Wind Load 0.3 kN/m²

Extension / lean-to options Extension (max. span 300 cm and 3 bays, located

## Tent top and side view image

2/2 2024-05-15