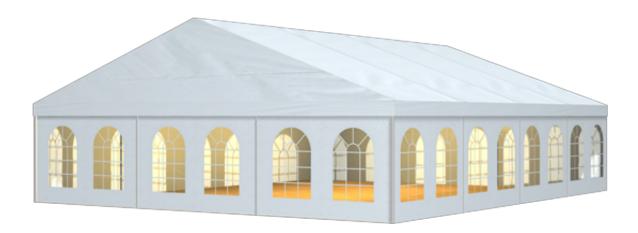

## Tent image

## Technical data

Clear-span width1000 cmSide height229 cm

Ridge height 411 cm

Roof pitch 20°

Bay distance 300 cm

Gable uprights2 gable uprights (per end)Longest component540 cm

Minimum tent length 540 cm

Maximum tent length No limit