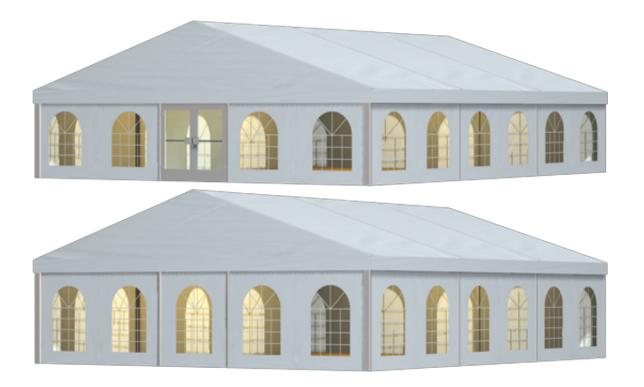

Tent image

Technical data

Clear-span width Side height

**Ridge height** 

**Roof pitch** 

Bay distance Gable uprights Longest component Minimum tent length

Maximum tent length Main profile Eave / corner connection Max. allowed wind speed to DIN Wind Load Extension / lean-to options

**Flooring options** 

Cover

1200 cm 240 cm, 300 cm

460 cm, 520 cm

20°

500 cm 2 gable uprights (per end) 660 cm 1000 cm

No limit 160 mm x 100 mm x 3 mm Slide connection 100 km/h 0.5 kN/m<sup>2</sup> Extension (max. span 300 cm and 4 bays, located anywhere, not both sides) Woodenfloor with timber or steel sub-construction Aluminium cassettefloor with plywood or full aluminiumboards Compactfloor RÖDER No. 1: PVC-coated polyester textile, flame