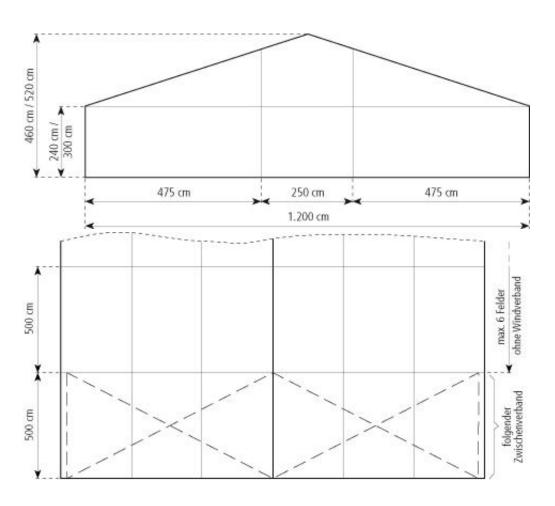

Tent image

Technical data

Clear-span width Side height

**Ridge height** 

**Roof pitch** 

Bay distance Gable uprights Longest component Minimum tent length

Maximum tent length Main profile Eave / corner connection Max. allowed wind speed to DIN Wind Load Extension / lean-to options

**Flooring options** 

Cover

1200 cm 240 cm, 300 cm

460 cm, 520 cm

20°

500 cm 2 gable uprights (per end) 660 cm 1000 cm

No limit 160 mm x 100 mm x 3 mm Slide connection 100 km/h 0.5 kN/m<sup>2</sup> Extension (max. span 300 cm and 4 bays, located anywhere, not both sides) Woodenfloor with timber or steel sub-construction Aluminium cassettefloor with plywood or full aluminiumboards Compactfloor RÖDER No. 1: PVC-coated polyester textile, flame