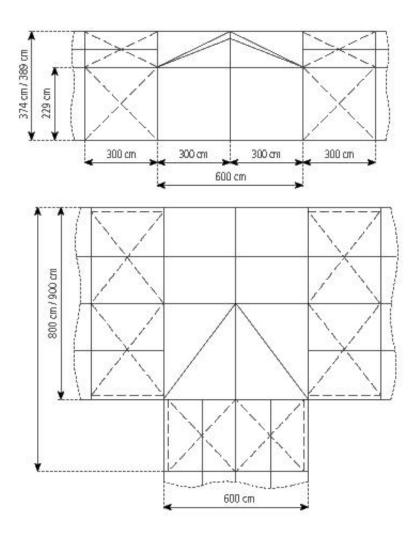

## Tent image

Technical data

| Clear-span width<br>Side height                                                                                                                                                                                                                 | 800 cm<br>229 cm                                                                                                                                                                                                                                                                                                                                                                           |
|-------------------------------------------------------------------------------------------------------------------------------------------------------------------------------------------------------------------------------------------------|--------------------------------------------------------------------------------------------------------------------------------------------------------------------------------------------------------------------------------------------------------------------------------------------------------------------------------------------------------------------------------------------|
| Ridge height                                                                                                                                                                                                                                    | 374 cm                                                                                                                                                                                                                                                                                                                                                                                     |
| Roof pitch                                                                                                                                                                                                                                      | 20°                                                                                                                                                                                                                                                                                                                                                                                        |
| Bay distance<br>Gable uprights<br>Longest component<br>Minimum tent length<br>Maximum tent length<br>Main profile<br>Eave / corner connection<br>Max. allowed wind speed to DIN<br>Wind Load<br>Extension / lean-to options<br>Flooring options | 300 cm<br>1 gable upright (per end)<br>428 cm<br>As shown<br>No limit<br>81 mm x 48 mm x 3 mm (optional 94 mm x 48 mm x 3<br>mm )<br>Internal eave insert<br>80 km/h<br>0.3 kN/m <sup>2</sup><br>1/2 hexagonal at gable end With Mega tents 6m and 8m<br>Woodenfloor with timber or steel sub-construction<br>Aluminium cassettefloor with plywood or full<br>aluminiumboards Compactfloor |
| Cover                                                                                                                                                                                                                                           | RÖDER No. 1: PVC-coated polyester textile, flame                                                                                                                                                                                                                                                                                                                                           |

All Mega variations fit 6m, 8m and 9m standard party tents

Tent top and side view image

Note