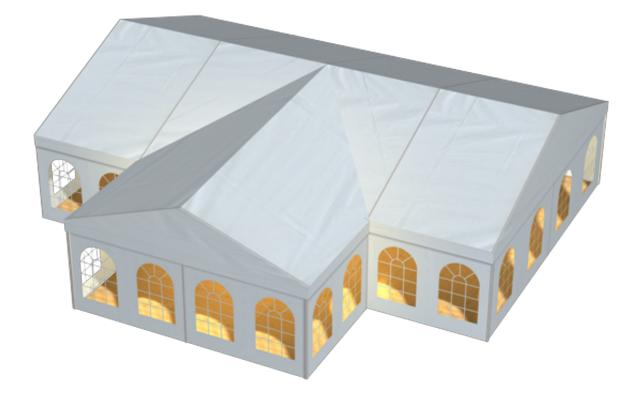

## Tent image

Technical data

| Clear-span width<br>Side height                                                                                                                                                                                                                 | 800 cm<br>229 cm                                                                                                                                                                                                                                                                                                                                                                           |
|-------------------------------------------------------------------------------------------------------------------------------------------------------------------------------------------------------------------------------------------------|--------------------------------------------------------------------------------------------------------------------------------------------------------------------------------------------------------------------------------------------------------------------------------------------------------------------------------------------------------------------------------------------|
| Ridge height                                                                                                                                                                                                                                    | 374 cm                                                                                                                                                                                                                                                                                                                                                                                     |
| Roof pitch                                                                                                                                                                                                                                      | 20°                                                                                                                                                                                                                                                                                                                                                                                        |
| Bay distance<br>Gable uprights<br>Longest component<br>Minimum tent length<br>Maximum tent length<br>Main profile<br>Eave / corner connection<br>Max. allowed wind speed to DIN<br>Wind Load<br>Extension / lean-to options<br>Flooring options | 300 cm<br>1 gable upright (per end)<br>428 cm<br>As shown<br>No limit<br>81 mm x 48 mm x 3 mm (optional 94 mm x 48 mm x 3<br>mm )<br>Internal eave insert<br>80 km/h<br>0.3 kN/m <sup>2</sup><br>1/2 hexagonal at gable end With Mega tents 6m and 8m<br>Woodenfloor with timber or steel sub-construction<br>Aluminium cassettefloor with plywood or full<br>aluminiumboards Compactfloor |
| Cover                                                                                                                                                                                                                                           | RÖDER No. 1: PVC-coated polyester textile, flame                                                                                                                                                                                                                                                                                                                                           |