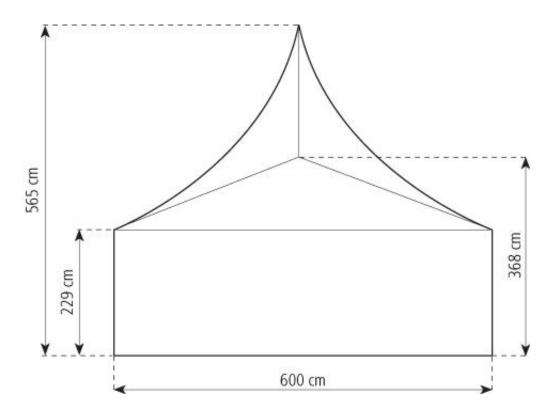

## Technical data

| Clear-span width | 600 cm |
|------------------|--------|
| Side height      | 229 cm |
|                  |        |

Ridge height 368 cm

Highest point565 cmRoof pitch20°

Longest component 600 cm

## Tent top and side view image

2/4 2024-05-06

3/4 2024-05-06