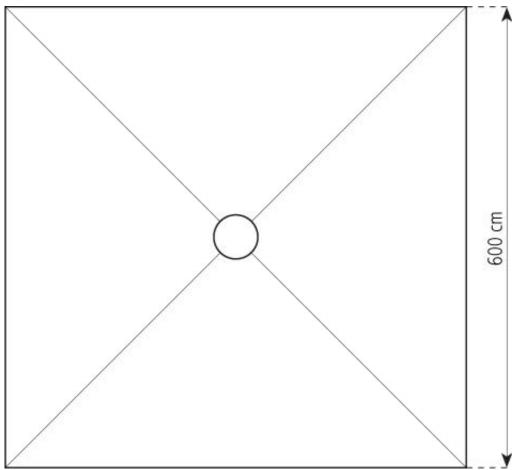

## Technical data

| Clear-span width | 600 cm |
|------------------|--------|
| Side height      | 229 cm |
|                  |        |

Ridge height 368 cm

Highest point565 cmRoof pitch20°

Longest component 600 cm

## Tent top and side view image

2/4 2024-05-06

3/4 2024-05-06