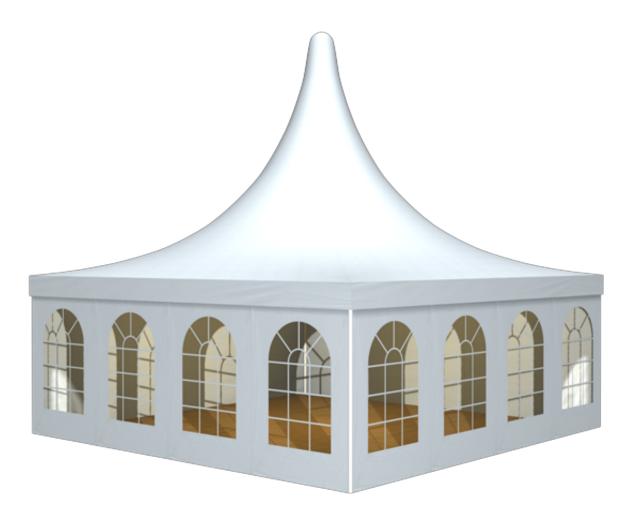

## Tent image



## Technical data

| Clear-span width | 600 cm |
|------------------|--------|
| Side height      | 229 cm |
|                  |        |

Ridge height 368 cm

Highest point565 cmRoof pitch20°

Longest component 600 cm

Main profile 81 mm x 48 mm x 3 mm (optional 94 mm x 48 mm x 3

mm)

Eave / corner connection Internal eave insert

Extension / lean-to options

By using rain gatters can be connected to further tents of the same design in any form and to any length (up to 72).

the same design in any form and to any length (up to 72

m²)

Flooring options Woodenfloor with timber and steel sub-construction

Aluminium cassettefloor with plywood or full

2024-05-06 1 / 4



Cover

Special design

Note

aluminiumboards RÖDER No. 1: PVC-coated polyester textile, flame retardant to DIN 4102 B1