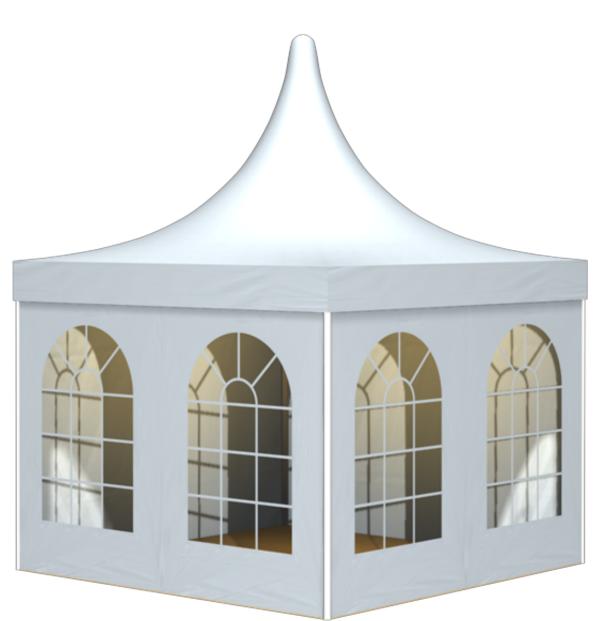

## Technical data

| Clear-span width  | 300 cm |
|-------------------|--------|
| Side height       | 229 cm |
| Ridge height      | 299 cm |
| Highest point     | 396 cm |
| Roof pitch        | 20°    |
| Longest component | 300 cm |