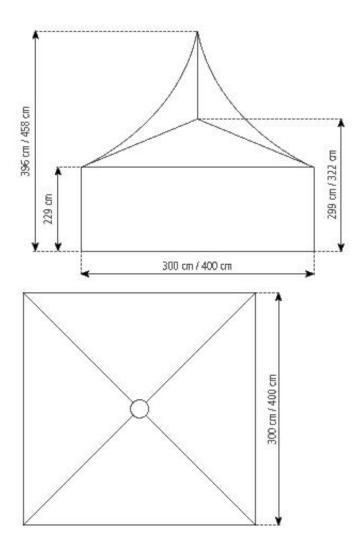

## Technical data

| Clear-span width  | 300 cm |
|-------------------|--------|
| Side height       | 229 cm |
| Ridge height      | 299 cm |
| Highest point     | 396 cm |
| Roof pitch        | 20°    |
| Longest component | 300 cm |