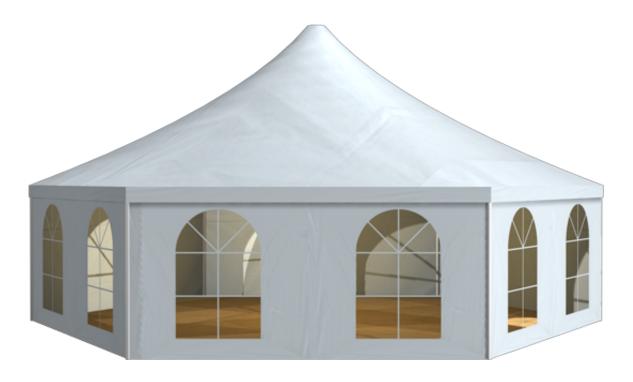

Tent image

Technical data

| Clear-span width               | 1000 cm                                                                                                                 |
|--------------------------------|-------------------------------------------------------------------------------------------------------------------------|
| Side height                    | 230 cm                                                                                                                  |
| Side length                    | 500 cm                                                                                                                  |
| Ridge height pavilion          | 393 cm                                                                                                                  |
| Ridge height membrane          | 593 cm                                                                                                                  |
| Roof pitch                     | 18°                                                                                                                     |
| Longest component              | 545 cm                                                                                                                  |
| Main profile                   | 110 mm x 68 mm x 3 mm                                                                                                   |
| Eave / corner connection       | Internal eave insert                                                                                                    |
| Covered area                   | 65 m²                                                                                                                   |
| Max. allowed wind speed to DIN | 80 km/h                                                                                                                 |
| Wind Load                      | 0.3 kN/m <sup>2</sup>                                                                                                   |
| Extension / lean-to options    | Can also be arranged as a pavilion roof with intermediate bays (see party tents Holiday 0800/230/360 and 1000/230/393)  |
| Flooring options               | Woodenfloor with steel sub-construction Aluminium<br>cassettefloor with plywood or full aluminiumboards<br>Compactfloor |
| Cover                          | RÖDER No. 1: PVC-coated polyester textile, flame retardant to DIN 4102 B1, M2                                           |
| Special design                 | By using compactfloor anchoring can be omitted                                                                          |