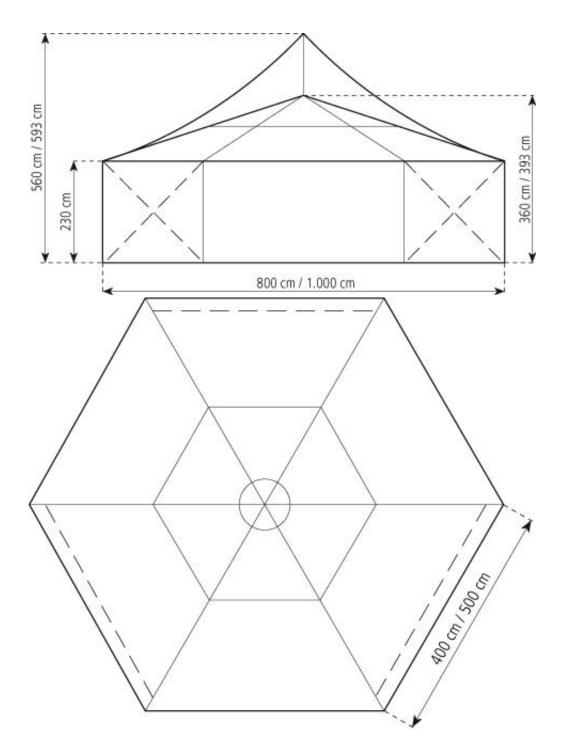

Tent image

Technical data

| Clear-span width               | 1000 cm                                                                                                                 |
|--------------------------------|-------------------------------------------------------------------------------------------------------------------------|
| Side height                    | 230 cm                                                                                                                  |
| Side length                    | 500 cm                                                                                                                  |
| Ridge height pavilion          | 393 cm                                                                                                                  |
| Ridge height membrane          | 593 cm                                                                                                                  |
| Roof pitch                     | 18°                                                                                                                     |
| Longest component              | 545 cm                                                                                                                  |
| Main profile                   | 110 mm x 68 mm x 3 mm                                                                                                   |
| Eave / corner connection       | Internal eave insert                                                                                                    |
| Covered area                   | 65 m²                                                                                                                   |
| Max. allowed wind speed to DIN | 80 km/h                                                                                                                 |
| Wind Load                      | 0.3 kN/m <sup>2</sup>                                                                                                   |
| Extension / lean-to options    | Can also be arranged as a pavilion roof with intermediate bays (see party tents Holiday 0800/230/360 and 1000/230/393)  |
| Flooring options               | Woodenfloor with steel sub-construction Aluminium<br>cassettefloor with plywood or full aluminiumboards<br>Compactfloor |
| Cover                          | RÖDER No. 1: PVC-coated polyester textile, flame retardant to DIN 4102 B1, M2                                           |
| Special design                 | By using compactfloor anchoring can be omitted                                                                          |