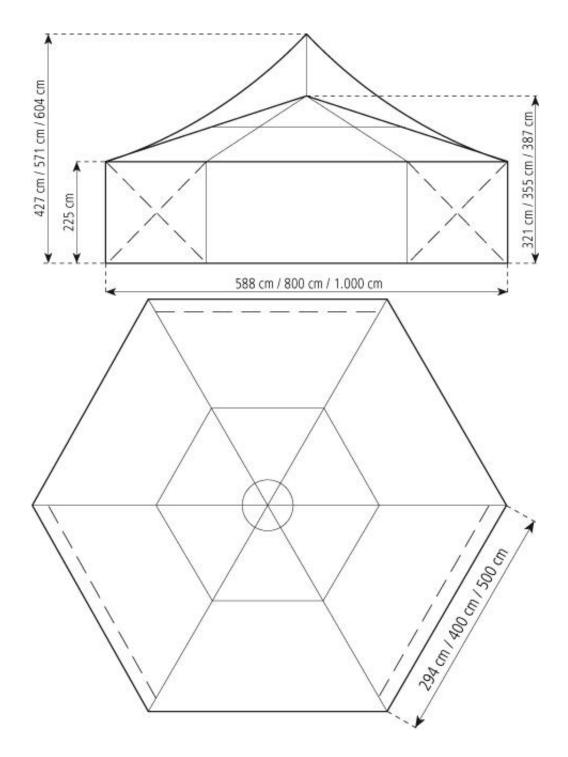

Tent image

Technical data

| Clear-span width                                                                                                                                            | 800 cm                                                                                                                                                                                                                         |
|-------------------------------------------------------------------------------------------------------------------------------------------------------------|--------------------------------------------------------------------------------------------------------------------------------------------------------------------------------------------------------------------------------|
| Side height                                                                                                                                                 | 225 cm                                                                                                                                                                                                                         |
| Side length                                                                                                                                                 | 400 cm                                                                                                                                                                                                                         |
| Ridge height pavilion                                                                                                                                       | 355 cm                                                                                                                                                                                                                         |
| Ridge height membrane                                                                                                                                       | 571 cm                                                                                                                                                                                                                         |
| Roof pitch                                                                                                                                                  | 18°                                                                                                                                                                                                                            |
| Longest component<br>Main profile<br>Eave / corner connection<br>Covered area<br>Max. allowed wind speed to DIN<br>Wind Load<br>Extension / lean-to options | 457 cm<br>94 mm x 46 mm x 2/4 mm<br>Internal eave insert<br>41.6 m <sup>2</sup><br>80 km/h<br>0.3 kN/m <sup>2</sup><br>Can also be arranged as a pavilion roof with intermediate<br>bays (see party tents Fiesta 0588/225/321, |
| Flooring options                                                                                                                                            | 0800/225/355 and 1000/225/387)<br>Woodenfloor with steel sub-construction Aluminium<br>cassettefloor with plywood or full aluminiumboards                                                                                      |