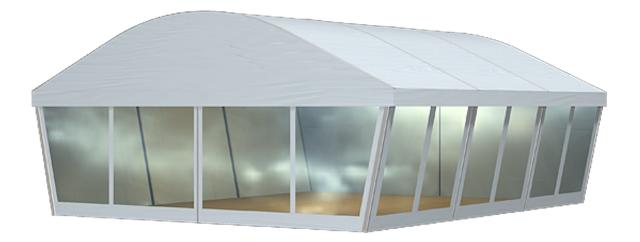

Tent image

Technical data

| Clear-span width<br>Side height                                                                                                                                                                                  | 700-800 cm<br>229 cm                                                                                                                                                                                                                                                                                                                                                                                                 |
|------------------------------------------------------------------------------------------------------------------------------------------------------------------------------------------------------------------|----------------------------------------------------------------------------------------------------------------------------------------------------------------------------------------------------------------------------------------------------------------------------------------------------------------------------------------------------------------------------------------------------------------------|
| Ridge height                                                                                                                                                                                                     | 376 cm                                                                                                                                                                                                                                                                                                                                                                                                               |
| Roof pitch                                                                                                                                                                                                       | 25°                                                                                                                                                                                                                                                                                                                                                                                                                  |
| Bay distance<br>Gable uprights<br>Longest component<br>Minimum tent length<br>Maximum tent length<br>Main profile<br>Eave / corner connection<br>Max. allowed wind speed to DIN<br>Wind Load<br>Flooring options | 300 cm<br>1 gable upright (per end)<br>406 cm<br>600 cm<br>No limit<br>81 mm x 48 mm x 3 mm (optional 94 mm x 48 mm x 3<br>mm )<br>Internal eave insert<br>80 km/h<br>0.3 kN/m <sup>2</sup><br>Woodenfloor with timber or steel sub-construction<br>Aluminium cassettefloor with plywood or full<br>aluminiumboards Compactfloor<br>RÖDER No. 1: PVC-coated polyester textile, flame<br>retardant to DIN 4102 B1, M2 |
| Special design                                                                                                                                                                                                   | By using compactfloor or woodenfloor with steel<br>sub-construction and weights anchoring can be omitted<br>Portal beams can be used in place of cross struts                                                                                                                                                                                                                                                        |