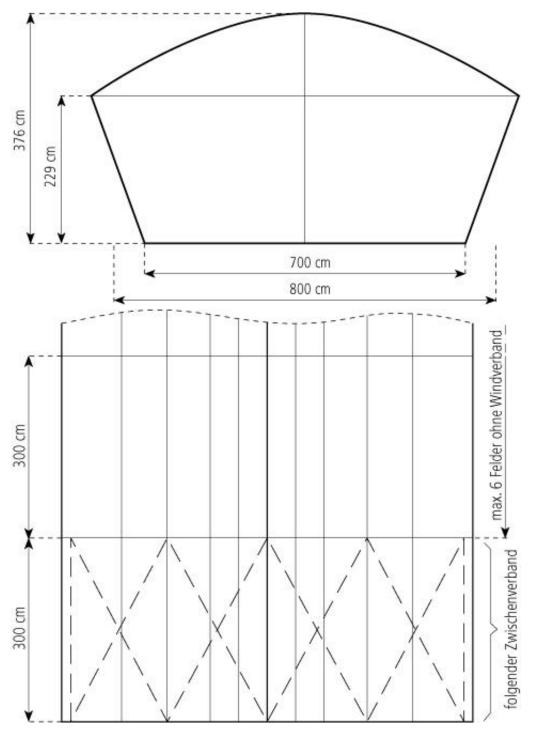

Tent image

Technical data

| Clear-span width<br>Side height                                                                                                                                                                                  | 700-800 cm<br>229 cm                                                                                                                                                                                                                                                                                                                                                                                                 |
|------------------------------------------------------------------------------------------------------------------------------------------------------------------------------------------------------------------|----------------------------------------------------------------------------------------------------------------------------------------------------------------------------------------------------------------------------------------------------------------------------------------------------------------------------------------------------------------------------------------------------------------------|
| Ridge height                                                                                                                                                                                                     | 376 cm                                                                                                                                                                                                                                                                                                                                                                                                               |
| Roof pitch                                                                                                                                                                                                       | 25°                                                                                                                                                                                                                                                                                                                                                                                                                  |
| Bay distance<br>Gable uprights<br>Longest component<br>Minimum tent length<br>Maximum tent length<br>Main profile<br>Eave / corner connection<br>Max. allowed wind speed to DIN<br>Wind Load<br>Flooring options | 300 cm<br>1 gable upright (per end)<br>406 cm<br>600 cm<br>No limit<br>81 mm x 48 mm x 3 mm (optional 94 mm x 48 mm x 3<br>mm )<br>Internal eave insert<br>80 km/h<br>0.3 kN/m <sup>2</sup><br>Woodenfloor with timber or steel sub-construction<br>Aluminium cassettefloor with plywood or full<br>aluminiumboards Compactfloor<br>RÖDER No. 1: PVC-coated polyester textile, flame<br>retardant to DIN 4102 B1, M2 |
| Special design                                                                                                                                                                                                   | By using compactfloor or woodenfloor with steel<br>sub-construction and weights anchoring can be omitted<br>Portal beams can be used in place of cross struts                                                                                                                                                                                                                                                        |