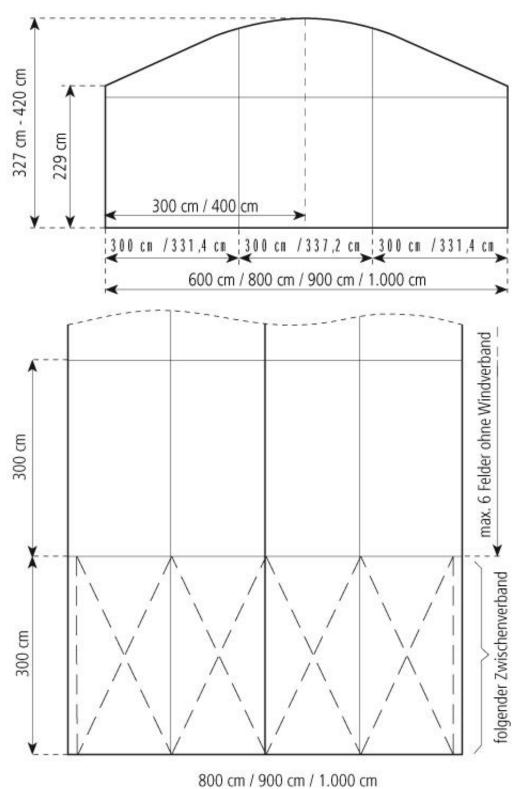

## Technical data

| Clear-span width | 900 cm |
|------------------|--------|
| Side height      | 229 cm |

Ridge height 397 cm

Roof pitch 25°

Bay distance 300 cm

Gable uprights 2 gable upright (per end)

Longest component460 cmMinimum tent length600 cmMaximum tent lengthNo limit

Main profile 81 mm x 48 mm x 3 mm (optional 94 mm x 48 mm x 3

mm )

Eave / corner connection Internal eave insert

Max. allowed wind speed to DIN80 km/hWind Load0.3 kN/m²Extension / lean-to optionsnone

Flooring options Woodenfloor with timber or steel sub-construction

sub-construction and weights anchoring can be omitted Portal beams can be used in place of cross struts

Tent top and side view image

2024-05-05 1/2

2024-05-05 2 / 2