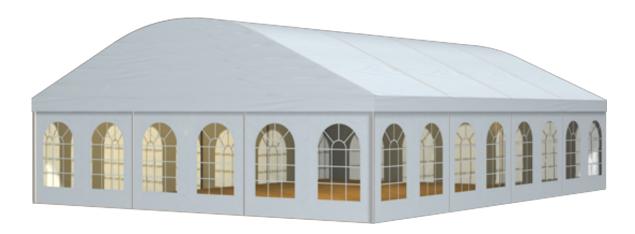

## Tent image



## Technical data

| Clear-span width | 900 cm |
|------------------|--------|
| Side height      | 229 cm |

Ridge height 397 cm

Roof pitch 25°

Bay distance 300 cm

Gable uprights 2 gable upright (per end)

Longest component460 cmMinimum tent length600 cmMaximum tent lengthNo limit

Main profile 81 mm x 48 mm x 3 mm (optional 94 mm x 48 mm x 3

mm )

Eave / corner connection Internal eave insert

Max. allowed wind speed to DIN80 km/hWind Load0.3 kN/m²Extension / lean-to optionsnone

Flooring options Woodenfloor with timber or steel sub-construction

Aluminium cassettefloor with plywood or full

aluminiumboards Compactfloor

Cover RRÖDER No. 1: PVC-coated polyester textile, flame

retardant to DIN 4102 B1, M2

**Special design** By using compactfloor or woodenfloor with steel

sub-cons