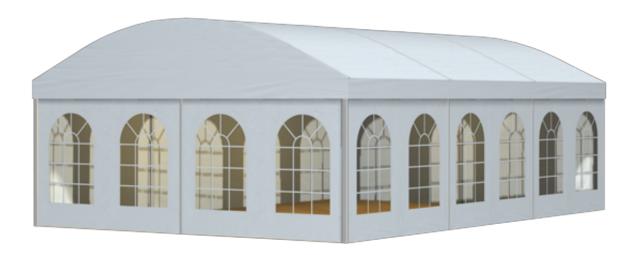

## RODER Tent Service (Shanghai) Co., Ltd.

Hotline 400-820-6030, E-Mail: info@roder-china.com



## Tent image



## Technical data

| Clear-span width | 600 cm |
|------------------|--------|
| Side height      | 229 cm |

| Ridge height | 327 cm |
|--------------|--------|

| Roof pitch | 25° |
|------------|-----|
| ROOI DITCH | 25  |

| Bay distance        | 300 cm                    |
|---------------------|---------------------------|
| Gable uprights      | 1 gable upright (per end) |
| Longest component   | 460 cm                    |
| Minimum tent length | 600 cm                    |
| Maximum tent length | No limit                  |

Main profile 81 mm x 48 mm x 3 mm (optional 94 mm x 48 mm x 3

mm)

Eave / corner connection Internal eave insert

Flooring options

Woodenfloor with timber or steel sub-construction

Aluminium cassettefloor with plywood or full

aluminiumboards Compactfloor