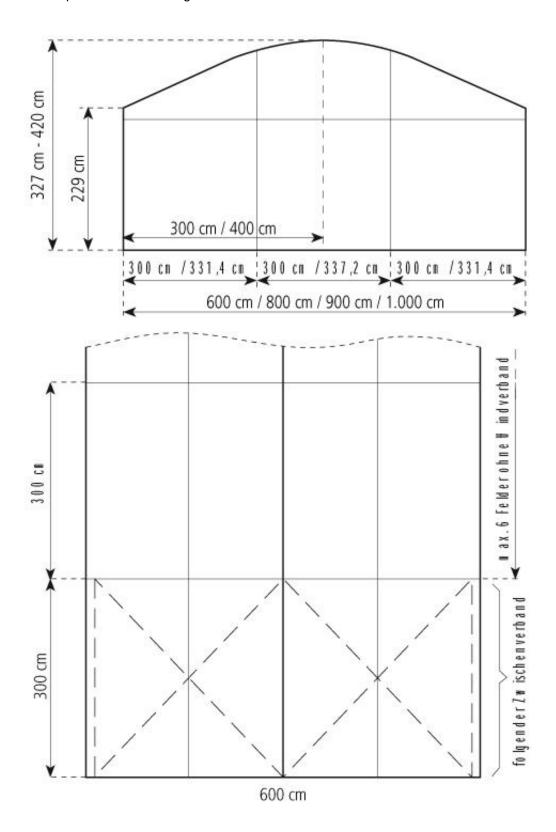

## Technical data

| Clear-span width | 600 cm |
|------------------|--------|
| Side height      | 229 cm |

| Ridge height | 327 cm |
|--------------|--------|

| Roof pitch | 25° |
|------------|-----|
| ROOI DITCH | 25  |

| Bay distance        | 300 cm                    |
|---------------------|---------------------------|
| Gable uprights      | 1 gable upright (per end) |
| Longest component   | 460 cm                    |
| Minimum tent length | 600 cm                    |
| Maximum tent length | No limit                  |

2024-05-07 1/2

Tent top and side view image

2/2 2024-05-07