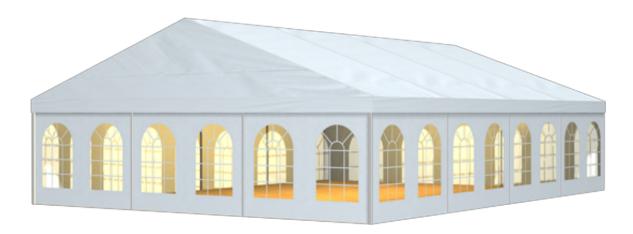

## Tent image

## Technical data

| Clear-span width | 900 cm |
|------------------|--------|
| Side height      | 229 cm |

| Ridge height | 393 cm |
|--------------|--------|
|              |        |

| Roof pitch | 20° |
|------------|-----|
|            |     |