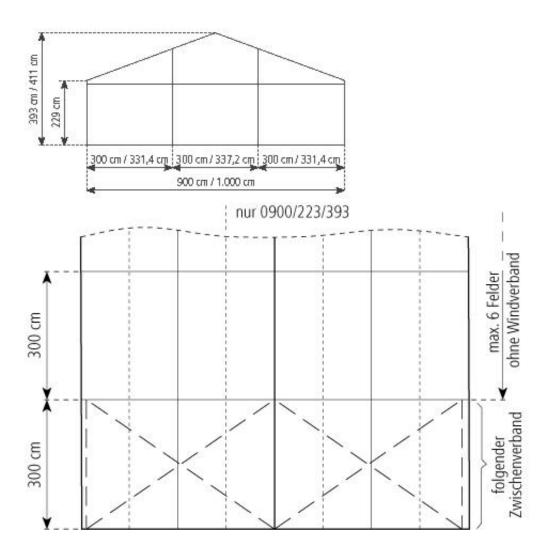

## Tent top and side view image

2/2 2024-05-08

## Technical data

| Clear-span width | 900 cm |
|------------------|--------|
| Side height      | 229 cm |

| Ridge height | 393 cm |
|--------------|--------|
|              |        |

| Roof pitch | 20° |
|------------|-----|
|            |     |

| Bay distance        | 300 cm                     |
|---------------------|----------------------------|
| Gable uprights      | 2 gable uprights (per end) |
| Longest component   | 490 cm                     |
| Minimum tent length | 600 cm                     |