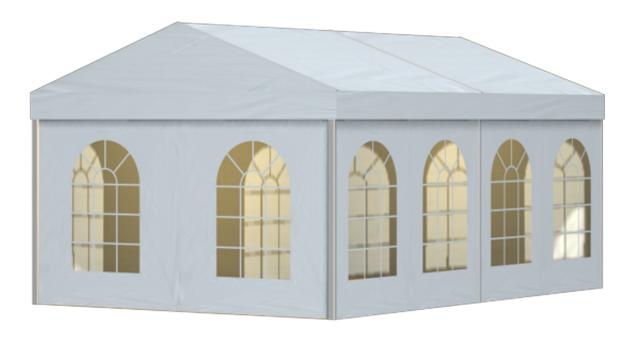

## Tent image



## Technical data

| Clear-span width<br>Side height | 400 cm<br>229 cm |
|---------------------------------|------------------|
| Ridge height                    | 301 cm           |
| Roof pitch                      | 20°              |

| Bay distance        | 300 cm |
|---------------------|--------|
| Longest component   | 430 cm |
| Minimum tent length | 600 cm |

| Maximum tent length | No limit |
|---------------------|----------|
|                     |          |

| Main profile | 81 mm x 48 mm x 3 mm (optional 94 mm x 48 mm x 3 |
|--------------|--------------------------------------------------|
|              | mm \                                             |

|                          | mm )                 |
|--------------------------|----------------------|
| Eave / c