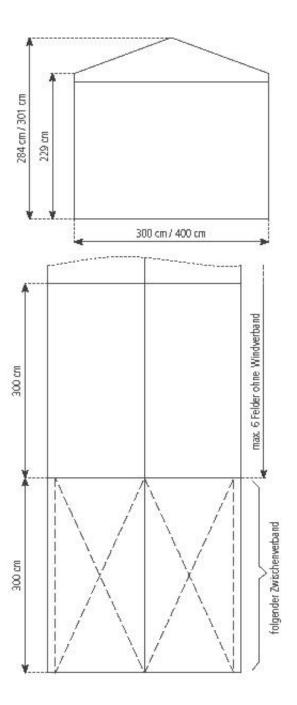

## Technical data

| Clear-span width<br>Side height | 400 cm<br>229 cm |
|---------------------------------|------------------|
| Ridge height                    | 301 cm           |
| Roof pitch                      | 20°              |

| Bay distance        | 300 cm |
|---------------------|--------|
| Longest component   | 430 cm |
| Minimum tent length | 600 cm |

| Maximum tent length | No limit |
|---------------------|----------|
|                     |          |

## Tent top and side view image

2024-04-29 2 / 2