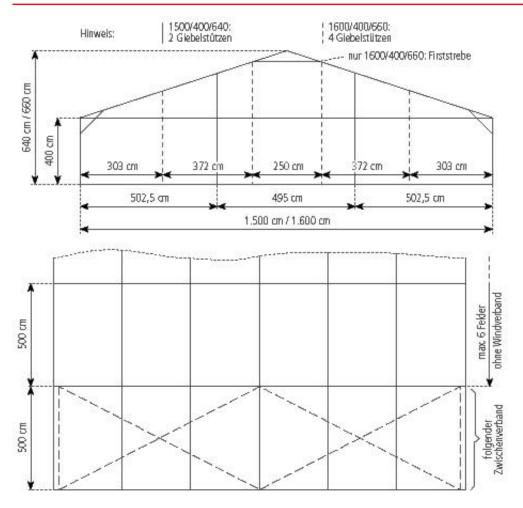

## Technical data

Clear-span width 1600 cm Side height 400 cm

Ridge height 660 cm

Roof pitch 18°

Bay distance 500 cm

Gable uprights 4 gable uprights (per end)

Longest component850 cmMinimum tent length1500 cm

Maximum tent length No limit

**Eave / corner connection**Twin-pin connection with corner and ridge strut

Max. allowed wind speed to DIN100 km/hWind Load0.5 kN/m²Extension / lean-to optionsnone

Flooring options Woodenfloor with timber and steel sub-construction

Aluminium cassettefloor with plywood or full

aluminiumboards

Cover RÖDER No. 1: PVC-coated polyester textile, flame

retardant to DIN 4102 B1, M2

**Special design** Portal beams can be used in place of cross struts

Tent top and side view image

2024-05-05

2/2 2024-05-05