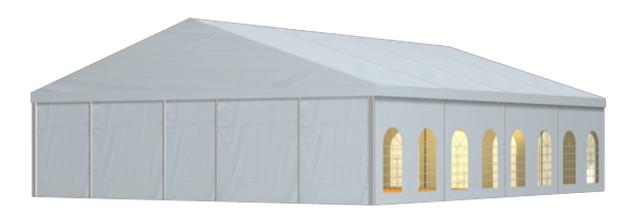

## Tent image



## Technical data

Clear-span width 1600 cm Side height 400 cm

Ridge height 660 cm

Roof pitch 18°

Bay distance 500 cm

Gable uprights 4 gable uprights (per end)

Longest component850 cmMinimum tent length1500 cm

Maximum tent length No limit

**Eave / corner connection**Twin-pin connection with corner and ridge strut

Max. allowed wind speed to DIN100 km/hWind Load0.5 kN/m²Extension / lean-to optionsnone

Flooring options Woodenfloor with timber and steel sub-construction

Aluminium cassettefloor with plywood or full

aluminiumboards

Cover RÖDER No. 1: PVC-coated polyester textile, flame

retardant to DIN 4102 B1, M2

**Special design** Portal beams can be used in place of cross struts

Tent top and side view image

2024-05-05





2/2 2024-05-05