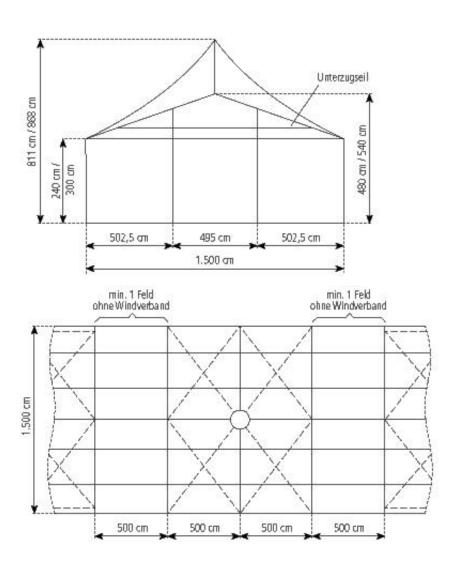

## Technical data

Clear-span width Side height Ridge height Highest point Roof pitch

Bay distance
Gable uprights
Longest component
Minimum tent length

Maximum tent length
Main profile
Eave / corner connection
Max. allowed wind speed to DIN
Wind Load
Extension / lean-to options

Flooring options

1500 cm 240 cm, 300 cm 480 cm, 540 cm 811 cm, 868 cm 18°

500 cm 2 gable uprights (per end) 800 cm 3000 cm

No limit
220 mm x 100 mm x 3 mm
Slide connection
100 km/h
0.5 kN/m<sup>2</sup>
Extension (max, span 400)

Extension (max. span 400 cm, located anywhere, both sides, any length) 1/2 octagonal at gable end Woodenfloor with timber or steel sub-construction

2024-04-30 1/2

Cover

Special design

Aluminium cassettefloor with plywood or full aluminiumboards Compactfloor RÖDER No. 1: PVC-coated polyester textile, flame retardant to DIN 4102 B1, M2 Portal beams can be used in place of cross struts By using compactfloor anchoring can be omitted

## Tent top and side view image

2/2 2024-04-30