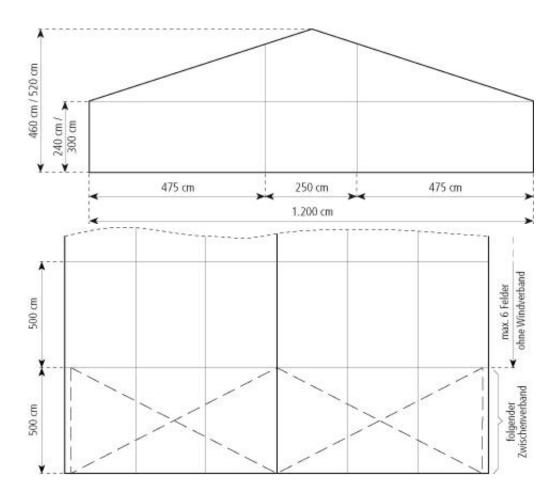

## Technical data

Clear-span width1200 cmSide height240 cm, 300 cm

Ridge height 460 cm, 520 cm

Roof pitch 20°

Bay distance500 cmGable uprights2 gable uprights (per end)Longest component660 cmMinimum tent length1000 cm

Maximum tent length No limit

Main profile 160 mm x 100 mm x 3 mm

Eave / corner connection Slide connection

Max. allowed wind speed to DIN

Wind Load

100 km/h
0.5 kN/m²

Extension / lean-to options Extension (max. span 300 cm and 4 bays, located

## Tent top and side view image

2024-04-28 2 / 2