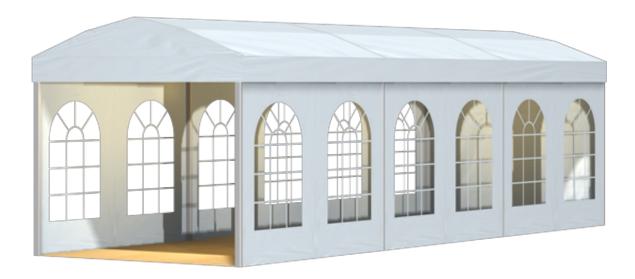

## Tent image



## Technical data

| Clear-span width | 300 cm |
|------------------|--------|
| Side height      | 229 cm |
|                  |        |

**Ridge height** 276 cm

Roof pitch  $20^{\circ} / 10^{\circ}$ 

Bay distance300 cmLongest component322 cmMinimum tent length600 cm

Maximum tent length No limit

Main profile 81 mm x 48 mm x 3 mm (optional 94 mm x 48 mm x 3

mm )

Eave / corner connection Internal eave insert

Max. allowed wind speed to DIN80 km/hWind Load0.3 kN/m²

Flooring options Woodenfloor with timber or steel sub-construction

Aluminium cassettefloor with plywood or full

Cover aluminiumboards Compactfloor
RÖDER No. 1: PVC-coated polyester textile, flame

retardant to DIN 4102 B1, M2

Special design By using compactfloor or woodenfloor with steel

sub-construction and weights