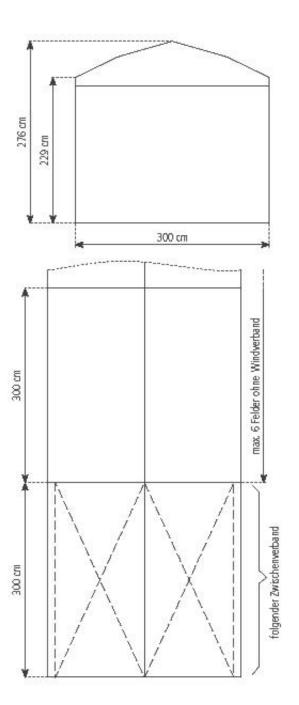

## Technical data

| Clear-span width | 300 cm |
|------------------|--------|
| Side height      | 229 cm |
|                  |        |

**Ridge height** 276 cm

Roof pitch  $20^{\circ} / 10^{\circ}$ 

Bay distance300 cmLongest component322 cmMinimum tent length600 cm

## Tent top and side view image

2025-05-30 2/2