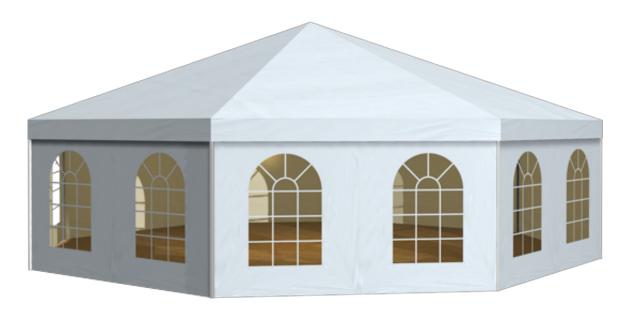

Tent image

Technical data

| Clear-span width               | 1000 cm                                                                                              |
|--------------------------------|------------------------------------------------------------------------------------------------------|
| Side height                    | 229 cm                                                                                               |
| Side length                    | 382 cm                                                                                               |
| Ridge height pavilion          | 411 cm                                                                                               |
| Ridge height membrane          | 561 cm                                                                                               |
| Roof pitch                     | 20°                                                                                                  |
| Longest component              | 540 cm                                                                                               |
| Main profile                   | 81 mm x 48 mm x 3 mm (optional 94 mm x 48 mm x 3                                                     |
| •                              | mm )                                                                                                 |
| Eave / corner connection       | Internal eave insert                                                                                 |
| Covered area                   | 70.7 m <sup>2</sup>                                                                                  |
| Max. allowed wind speed to DIN | 80 km/h                                                                                              |
| Wind Load                      | 0.3 kN/m²                                                                                            |
| Extension / lean-to options    | Can also be arranged as a pavilion roof with intermediate bays (see party tent 1000/229/411)         |
| Flooring options               | Woodenfloor with steel sub-construction Aluminium cassettefloor with plywood or full aluminiumboards |
| Cover                          | Compactfloor<br>RÖDER No. 1: PVC-coated polyester textile, flame<br>retardant to DIN 4102 B1, M2     |
| Special design                 | By using compactfloor anchoring can be omitted                                                       |