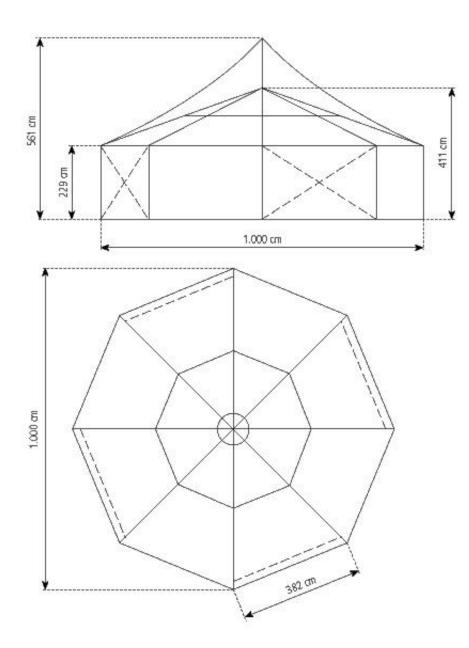

Tent image

Technical data

| Clear-span width               | 1000 cm                                                                                              |
|--------------------------------|------------------------------------------------------------------------------------------------------|
| Side height                    | 229 cm                                                                                               |
| Side length                    | 382 cm                                                                                               |
| Ridge height pavilion          | 411 cm                                                                                               |
| Ridge height membrane          | 561 cm                                                                                               |
| Roof pitch                     | 20°                                                                                                  |
| Longest component              | 540 cm                                                                                               |
| Main profile                   | 81 mm x 48 mm x 3 mm (optional 94 mm x 48 mm x 3                                                     |
| •                              | mm )                                                                                                 |
| Eave / corner connection       | Internal eave insert                                                                                 |
| Covered area                   | 70.7 m <sup>2</sup>                                                                                  |
| Max. allowed wind speed to DIN | 80 km/h                                                                                              |
| Wind Load                      | 0.3 kN/m²                                                                                            |
| Extension / lean-to options    | Can also be arranged as a pavilion roof with intermediate bays (see party tent 1000/229/411)         |
| Flooring options               | Woodenfloor with steel sub-construction Aluminium cassettefloor with plywood or full aluminiumboards |
| Cover                          | Compactfloor<br>RÖDER No. 1: PVC-coated polyester textile, flame<br>retardant to DIN 4102 B1, M2     |
| Special design                 | By using compactfloor anchoring can be omitted                                                       |