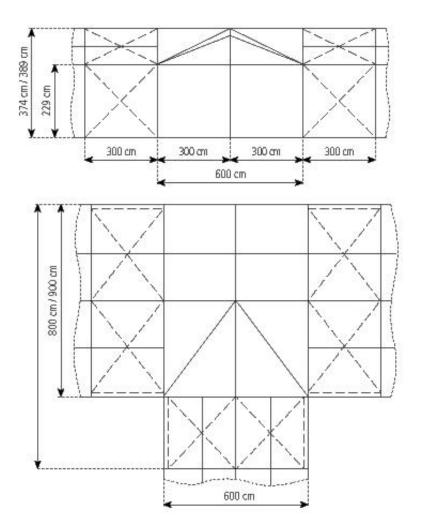

Tent image

Technical data

| Clear-span width<br>Side height                                                                                            | 900 cm<br>229 cm                                                                                                                                                                                                                                      |
|----------------------------------------------------------------------------------------------------------------------------|-------------------------------------------------------------------------------------------------------------------------------------------------------------------------------------------------------------------------------------------------------|
| Ridge height                                                                                                               | 389 cm                                                                                                                                                                                                                                                |
| Highest point<br>Roof pitch                                                                                                | 566 cm<br>20°                                                                                                                                                                                                                                         |
| Bay distance<br>Gable uprights<br>Longest component<br>Minimum tent length<br>Maximum tent length<br>Main profile          | 300 cm<br>1 gable upright (per end)<br>481 cm<br>As shown<br>No limit<br>81 mm x 48 mm x 3 mm (optional 94 mm x 48 mm x 3<br>mm)                                                                                                                      |
| Eave / corner connection<br>Max. allowed wind speed to DIN<br>Wind Load<br>Extension / lean-to options<br>Flooring options | Internal eave insert<br>80 km/h<br>0.3 kN/m <sup>2</sup><br>1/2 hexagonal at gable end With Mega tents 6m and 8m<br>Woodenfloor with timber or steel sub-construction<br>Aluminium cassettefloor with plywood or full<br>aluminiumboards Compactfloor |