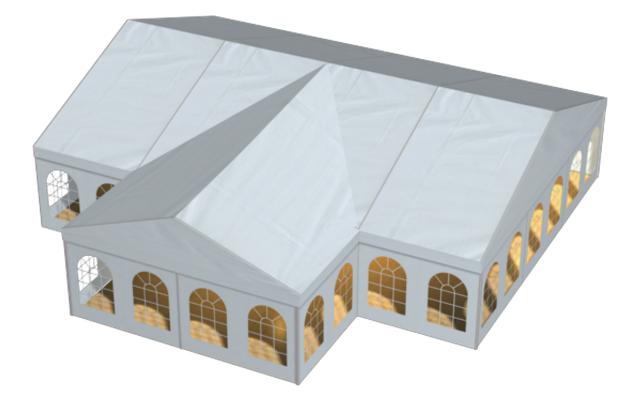

Tent image

Technical data

| Clear-span width<br>Side height                                                                                            | 900 cm<br>229 cm                                                                                                                                                                                                                                      |
|----------------------------------------------------------------------------------------------------------------------------|-------------------------------------------------------------------------------------------------------------------------------------------------------------------------------------------------------------------------------------------------------|
| Ridge height                                                                                                               | 389 cm                                                                                                                                                                                                                                                |
| Highest point<br>Roof pitch                                                                                                | 566 cm<br>20°                                                                                                                                                                                                                                         |
| Bay distance<br>Gable uprights<br>Longest component<br>Minimum tent length<br>Maximum tent length<br>Main profile          | 300 cm<br>1 gable upright (per end)<br>481 cm<br>As shown<br>No limit<br>81 mm x 48 mm x 3 mm (optional 94 mm x 48 mm x 3<br>mm)                                                                                                                      |
| Eave / corner connection<br>Max. allowed wind speed to DIN<br>Wind Load<br>Extension / lean-to options<br>Flooring options | Internal eave insert<br>80 km/h<br>0.3 kN/m <sup>2</sup><br>1/2 hexagonal at gable end With Mega tents 6m and 8m<br>Woodenfloor with timber or steel sub-construction<br>Aluminium cassettefloor with plywood or full<br>aluminiumboards Compactfloor |