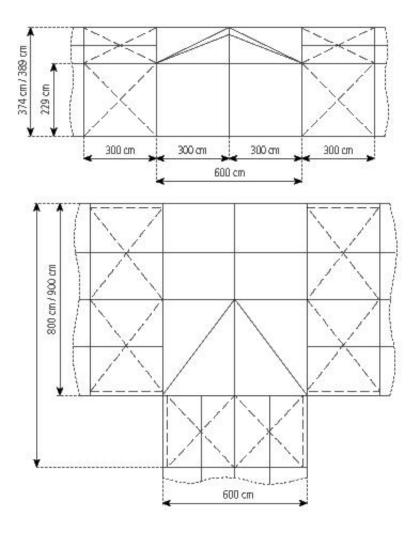

## Technical data

| Clear-span width | 800 cm |
|------------------|--------|
| Side height      | 229 cm |

| Ridge height | 374 cm |
|--------------|--------|
|              |        |

| Roof pitch | 20° |
|------------|-----|
|            |     |

| Bay | y distance | 300 cm |
|-----|------------|--------|
|     |            |        |

Gable uprights 1 gable upright (per end)

Longest component 428 cm Minimum tent length As shown Maximum tent length No limit

## Tent top and side view image

2/2 2025-07-09