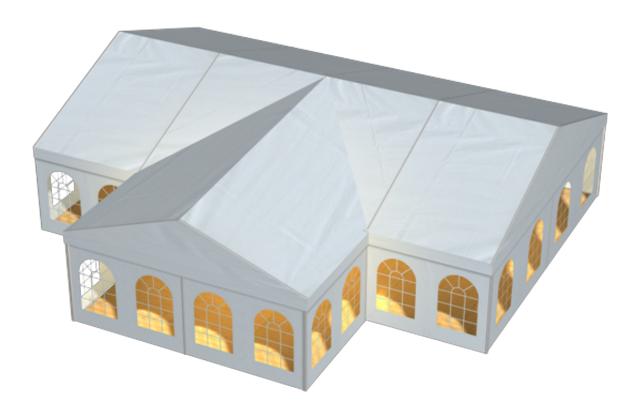

## Tent image



## Technical data

| Clear-span width | 800 cm |
|------------------|--------|
| Side height      | 229 cm |

| Ridge height | 374 cm |
|--------------|--------|
|              |        |

| Roof pitch | 20° |
|------------|-----|
|            |     |

| Bay | y distance | 300 cm |
|-----|------------|--------|
|     |            |        |

Gable uprights 1 gable upright (per end)

Longest component 428 cm Minimum tent length As shown Maximum tent length No limit

Main profile 81 mm x 48 mm x 3 mm (optional 94 mm x 48 mm x 3

Internal eave insert Eave / corner connection

Max. allowed wind speed to DIN 80 km/h Wind Load 0.3 kN/m<sup>2</sup>

Extension / lean-to options 1/2 hexagonal at gable end With Mega tents 6m and 8m Flooring options

Woodenfloor with timber or steel sub-constructio