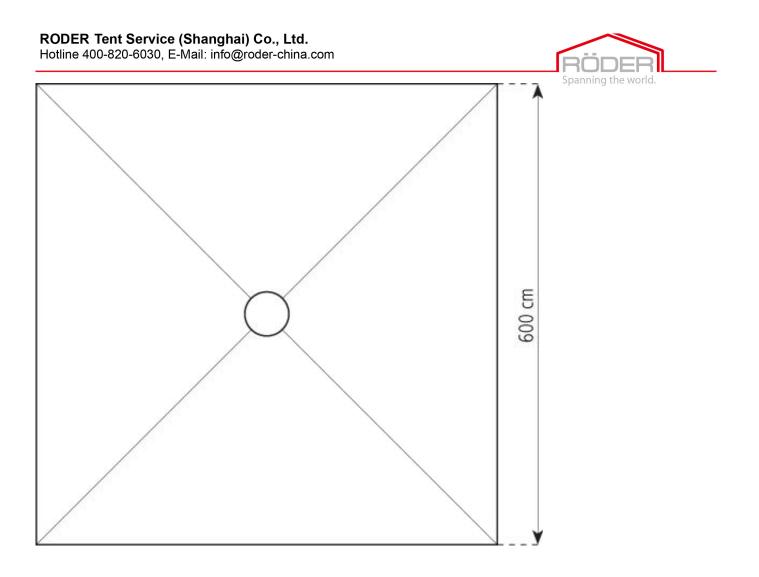

Tent image

Technical data

| Clear-span width<br>Side height   | 600 cm<br>229 cm                                                                                                                    |
|-----------------------------------|-------------------------------------------------------------------------------------------------------------------------------------|
| Ridge height                      | 368 cm                                                                                                                              |
| Highest point<br>Roof pitch       | 565 cm<br>20°                                                                                                                       |
| Longest component<br>Main profile | 600 cm<br>81 mm x 48 mm x 3 mm (optional 94 mm x 48 mm x 3<br>mm )                                                                  |
| Eave / corner connection          | Internal eave insert                                                                                                                |
| Extension / lean-to options       | By using rain gatters can be connected to further tents of the same design in any form and to any length (up to 72 m <sup>2</sup> ) |
| Flooring options                  | Woodenfloor with timber and steel sub-construction<br>Aluminium cassettefloor with plywood or full                                  |

## Tent top and side view image