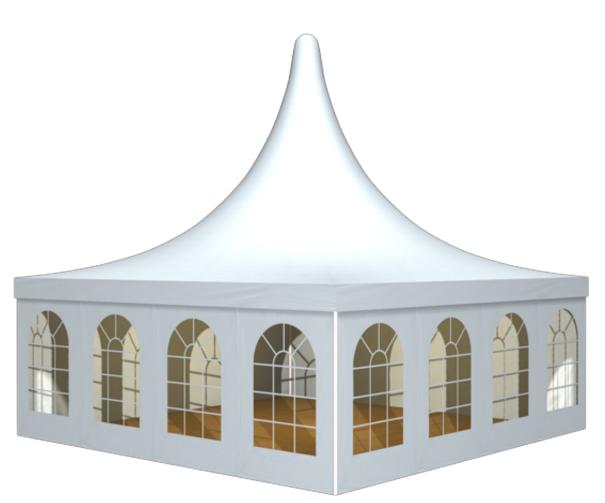

Tent image

Technical data

| Clear-span width<br>Side height   | 600 cm<br>229 cm                                                                                                                    |
|-----------------------------------|-------------------------------------------------------------------------------------------------------------------------------------|
| Ridge height                      | 368 cm                                                                                                                              |
| Highest point<br>Roof pitch       | 565 cm<br>20°                                                                                                                       |
| Longest component<br>Main profile | 600 cm<br>81 mm x 48 mm x 3 mm (optional 94 mm x 48 mm x 3<br>mm )                                                                  |
| Eave / corner connection          | Internal eave insert                                                                                                                |
| Extension / lean-to options       | By using rain gatters can be connected to further tents of the same design in any form and to any length (up to 72 m <sup>2</sup> ) |
| Flooring options                  | Woodenfloor with timber and steel sub-construction<br>Aluminium cassettefloor with plywood or full                                  |