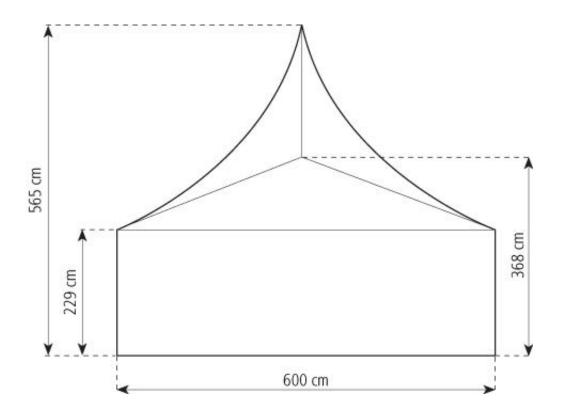

Tent image

Technical data

| Clear-span width<br>Side height   | 600 cm<br>229 cm                                                                                                                    |
|-----------------------------------|-------------------------------------------------------------------------------------------------------------------------------------|
| Ridge height                      | 368 cm                                                                                                                              |
| Highest point<br>Roof pitch       | 565 cm<br>20°                                                                                                                       |
| Longest component<br>Main profile | 600 cm<br>81 mm x 48 mm x 3 mm (optional 94 mm x 48 mm x 3<br>mm )                                                                  |
| Eave / corner connection          | Internal eave insert                                                                                                                |
| Extension / lean-to options       | By using rain gatters can be connected to further tents of the same design in any form and to any length (up to 72 m <sup>2</sup> ) |
| Flooring options                  | Woodenfloor with timber and steel sub-construction<br>Aluminium cassettefloor with plywood or full                                  |

## Tent top and side view image