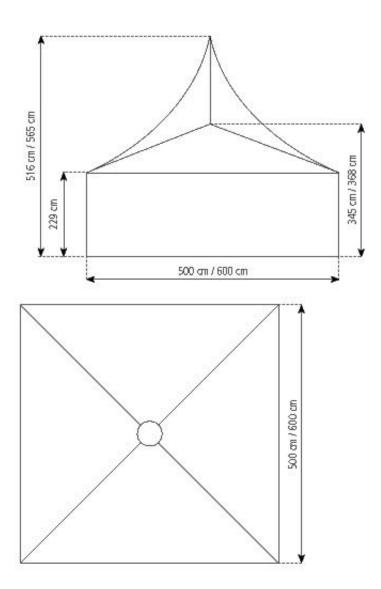

## Technical data

| Clear-span width | 500 cm |
|------------------|--------|
| Side height      | 229 cm |

Ridge height 345 cm

**Highest point** 516 cm Roof pitch 20°

Longest component 500 cm

Main profile 81 mm x 48 mm x 3 mm (optional 94 mm x 48 mm x 3

mm)

Eave / corner connection Internal eave insert

Extension / lean-to options By using rain gatters can be connected to further tents of

the same design in any form and to any length (up to 72

m²)

1/2 2025-06-08

## Tent top and side view image

2/2 2025-06-08