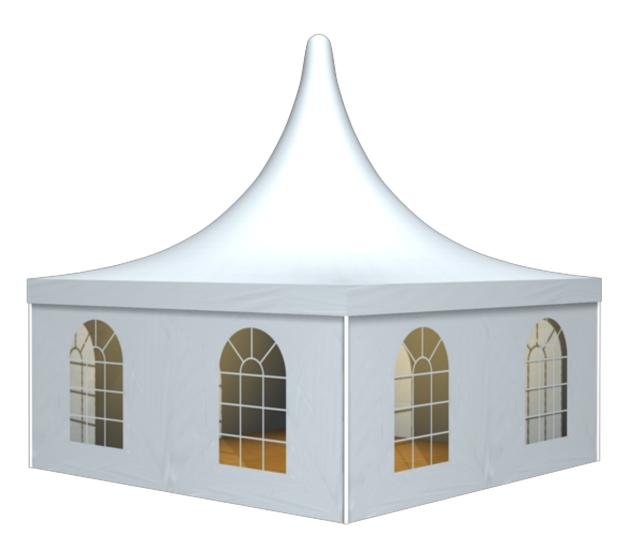

## Tent image



## Technical data

| Clear-span width | 500 cm |
|------------------|--------|
| Side height      | 229 cm |

Ridge height 345 cm

**Highest point** 516 cm Roof pitch 20°

Longest component 500 cm

Main profile 81 mm x 48 mm x 3 mm (optional 94 mm x 48 mm x 3

mm)

Eave / corner connection Internal eave insert

Extension / lean-to options By using rain gatters can be connected to further tents of

the same design in any form and to any length (up to 72

m²)

1/2 2025-06-08



Flooring options

Cover

Special design

Note

Woodenfloor with timber and steel sub-construction Aluminium cassettefloor with plywood or full aluminiumboards

RÖDER No. 1: PVC-coated polyester textile, flame retardant to DIN 4102 B1, M2

By using woodenfloor with steel subconstruction and weights anchoring can be o