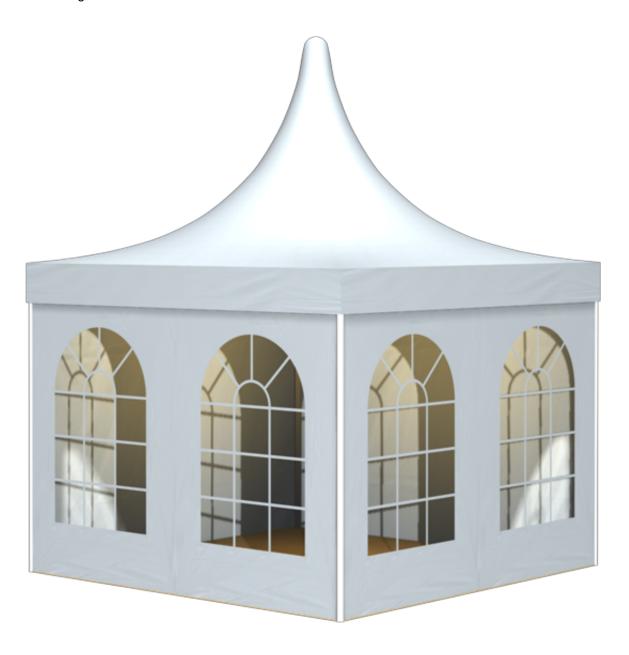

## Tent image



## Technical data

| Clear-span width<br>Side height | 300 cm<br>229 cm |
|---------------------------------|------------------|
| Ridge height                    | 299 cm           |
| Highest point Roof pitch        | 396 cm<br>20°    |
| Longest component               | 300 cm           |

1/3 2025-07-07

## RODER Tent Service (Shanghai) Co., Ltd.

Hotline 400-820-6030, E-Mail: info@roder-china.com



Main profile

Eave / corner connection Extension / lean-to options

Flooring options

Cover

Special design

Note

81 mm x 48 mm x 3 mm (optional 94 mm x 48 mm x 3 mm)

Internal eave insert

By using rain gatters can be connected to further tents of the same design in any form and to any length (up to 72 m²)

Woodenfloor with timber and steel sub-construction Aluminium cassettefloor wit