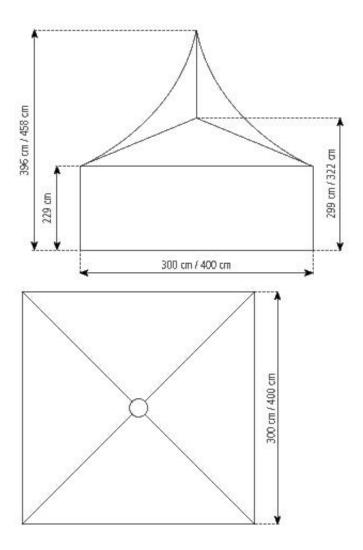

## Technical data

| Clear-span width<br>Side height | 300 cm<br>229 cm |
|---------------------------------|------------------|
| Ridge height                    | 299 cm           |
| Highest point Roof pitch        | 396 cm<br>20°    |
| Longest component               | 300 cm           |

Tent top and side view image

2025-07-07 2 / 3