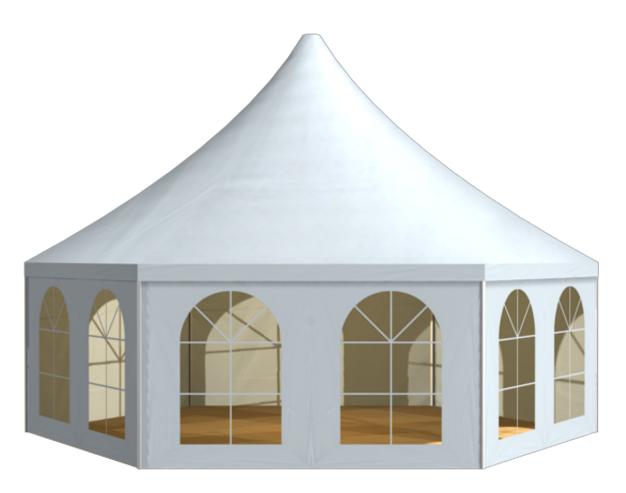

Tent image

Technical data

| Clear-span width               | 800 cm                                                                                                                       |
|--------------------------------|------------------------------------------------------------------------------------------------------------------------------|
| Side height                    | 230 cm                                                                                                                       |
| Side length                    | 400 cm                                                                                                                       |
| Ridge height pavilion          | 360 cm                                                                                                                       |
| Ridge height membrane          | 560 cm                                                                                                                       |
| Roof pitch                     | 18°                                                                                                                          |
| Longest component              | 455 cm                                                                                                                       |
| Main profile                   | 110 mm x 68 mm x 3 mm                                                                                                        |
| Eave / corner connection       | Internal eave insert                                                                                                         |
| Covered area                   | 41.6 m <sup>2</sup>                                                                                                          |
| Max. allowed wind speed to DIN | 80 km/h                                                                                                                      |
| Wind Load                      | 0.3 kN/m²                                                                                                                    |
| Extension / lean-to options    | Can also be arranged as a pavilion roof with intermediate<br>bays (see party tents Holiday 0800/230/360 and<br>1000/230/393) |