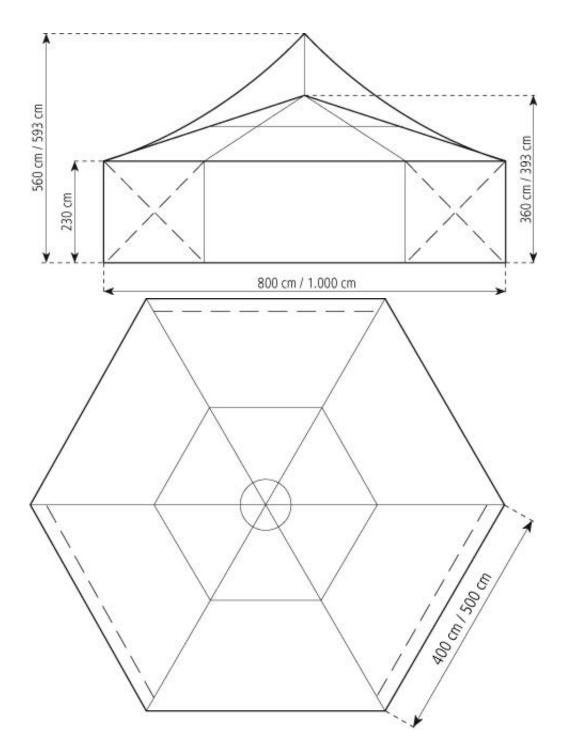

Tent image

Technical data

| Clear-span width               | 800 cm                                                                                                                       |
|--------------------------------|------------------------------------------------------------------------------------------------------------------------------|
| Side height                    | 230 cm                                                                                                                       |
| Side length                    | 400 cm                                                                                                                       |
| Ridge height pavilion          | 360 cm                                                                                                                       |
| Ridge height membrane          | 560 cm                                                                                                                       |
| Roof pitch                     | 18°                                                                                                                          |
| Longest component              | 455 cm                                                                                                                       |
| Main profile                   | 110 mm x 68 mm x 3 mm                                                                                                        |
| Eave / corner connection       | Internal eave insert                                                                                                         |
| Covered area                   | 41.6 m <sup>2</sup>                                                                                                          |
| Max. allowed wind speed to DIN | 80 km/h                                                                                                                      |
| Wind Load                      | 0.3 kN/m²                                                                                                                    |
| Extension / lean-to options    | Can also be arranged as a pavilion roof with intermediate<br>bays (see party tents Holiday 0800/230/360 and<br>1000/230/393) |