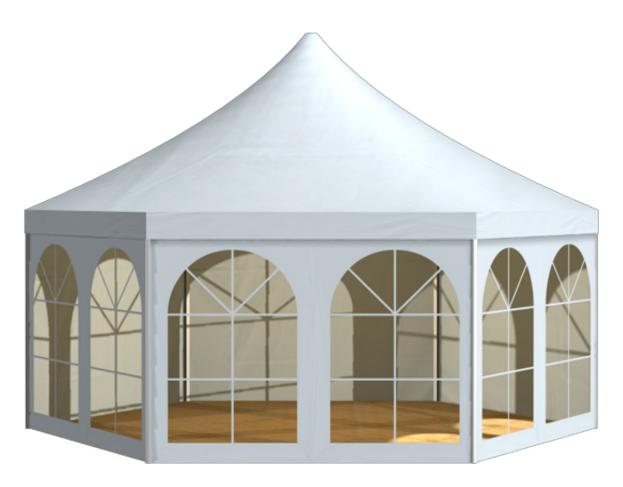

Tent image

## Technical data

| Clear-span width               | 604 cm                                                    |
|--------------------------------|-----------------------------------------------------------|
| Side height                    | 230 cm                                                    |
|                                |                                                           |
| Side length                    | 302 cm                                                    |
| Ridge height pavilion          | 328 cm                                                    |
|                                |                                                           |
| Ridge height membrane          | 418 cm                                                    |
| Roof pitch                     | 18°                                                       |
|                                |                                                           |
| Longest component              | 372 cm                                                    |
| Main profile                   | 110 mm x 68 mm x 3 mm                                     |
| Eave / corner connection       | Internal eave insert                                      |
| Covered area                   | 23.7 m²                                                   |
| Max. allowed wind speed to DIN | 80 km/h                                                   |
| Wind Load                      | 0.3 kN/m²                                                 |
| Extension / lean-to options    | Can also be arranged as a pavilion roof with intermediate |
|                                | bays (see party tents Holiday 0400/230/295 and            |
|                                | 0604/230/328)                                             |
|                                |                                                           |