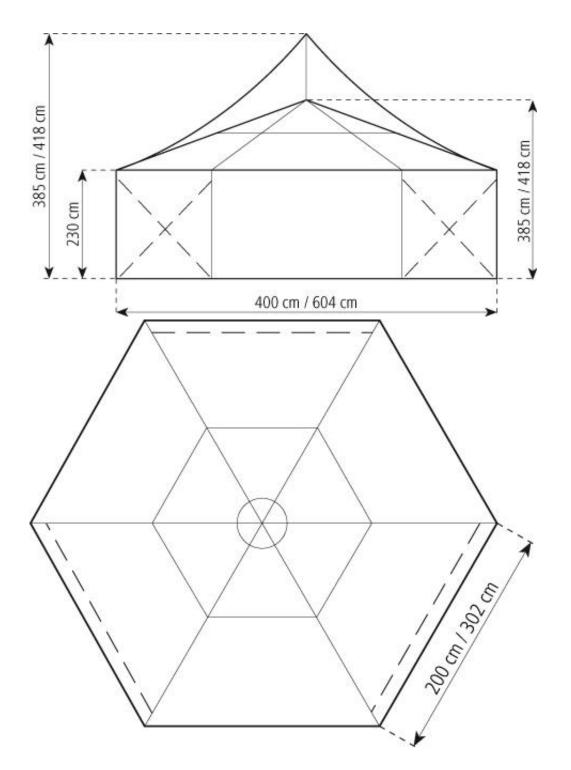

## Technical data

| Clear-span width               | 604 cm                                                    |
|--------------------------------|-----------------------------------------------------------|
| Side height                    | 230 cm                                                    |
|                                |                                                           |
| Side length                    | 302 cm                                                    |
| Ridge height pavilion          | 328 cm                                                    |
|                                |                                                           |
| Ridge height membrane          | 418 cm                                                    |
| Roof pitch                     | 18°                                                       |
|                                |                                                           |
| Longest component              | 372 cm                                                    |
| Main profile                   | 110 mm x 68 mm x 3 mm                                     |
| Eave / corner connection       | Internal eave insert                                      |
| Covered area                   | 23.7 m²                                                   |
| Max. allowed wind speed to DIN | 80 km/h                                                   |
| Wind Load                      | 0.3 kN/m²                                                 |
| Extension / lean-to options    | Can also be arranged as a pavilion roof with intermediate |
|                                | bays (see party tents Holiday 0400/230/295 and            |
|                                | 0604/230/328)                                             |
|                                |                                                           |

By using compactfloor anchoring can be omitted

Tent top and side view image