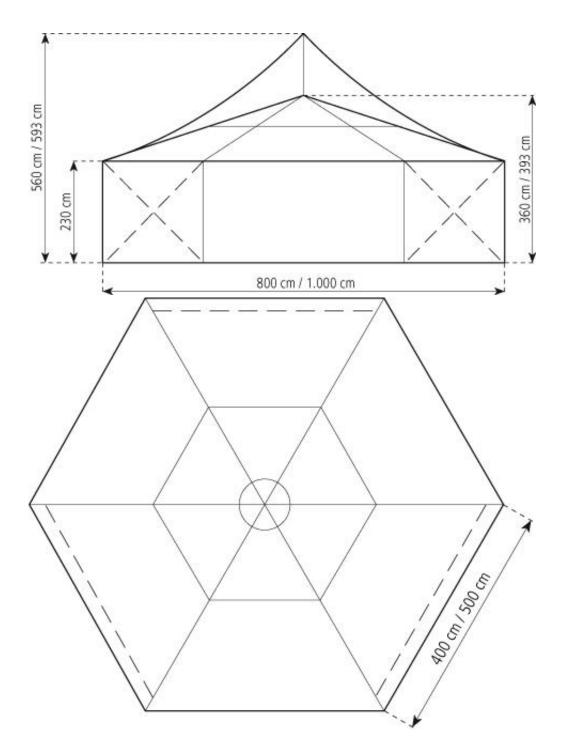

Tent image

Technical data

| Clear-span width               | 1000 cm                                                                                                                 |
|--------------------------------|-------------------------------------------------------------------------------------------------------------------------|
| Side height                    | 230 cm                                                                                                                  |
| Side length                    | 500 cm                                                                                                                  |
| Ridge height pavilion          | 393 cm                                                                                                                  |
| Ridge height membrane          | 593 cm                                                                                                                  |
| Roof pitch                     | 18°                                                                                                                     |
| Longest component              | 545 cm                                                                                                                  |
| Main profile                   | 110 mm x 68 mm x 3 mm                                                                                                   |
| Eave / corner connection       | Internal eave insert                                                                                                    |
| Covered area                   | 65 m²                                                                                                                   |
| Max. allowed wind speed to DIN | 80 km/h                                                                                                                 |
| Wind Load                      | 0.3 kN/m²                                                                                                               |
| Extension / lean-to options    | Can also be arranged as a pavilion roof with intermediate bays (see party tents Holiday 0800/230/360 and 1000/230/393)  |
| Flooring options               | Woodenfloor with steel sub-construction Aluminium<br>cassettefloor with plywood or full aluminiumboards<br>Compactfloor |
| Cover                          | RÖDER No. 1: PVC-coated polyester textile, flame retardant to DIN 4102 B1, M2                                           |
| Special design                 | By using compactfloor anchoring can be omitted                                                                          |

## Tent top and side view image