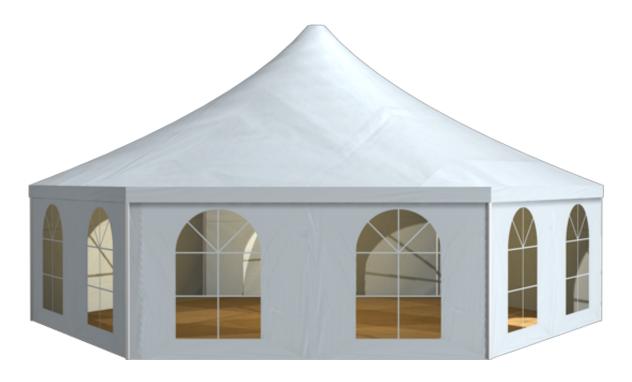

Tent image

Technical data

| Clear-span width               | 1000 cm                                                                                                                 |
|--------------------------------|-------------------------------------------------------------------------------------------------------------------------|
| Side height                    | 230 cm                                                                                                                  |
| Side length                    | 500 cm                                                                                                                  |
| Ridge height pavilion          | 393 cm                                                                                                                  |
| Ridge height membrane          | 593 cm                                                                                                                  |
| Roof pitch                     | 18°                                                                                                                     |
| Longest component              | 545 cm                                                                                                                  |
| Main profile                   | 110 mm x 68 mm x 3 mm                                                                                                   |
| Eave / corner connection       | Internal eave insert                                                                                                    |
| Covered area                   | 65 m²                                                                                                                   |
| Max. allowed wind speed to DIN | 80 km/h                                                                                                                 |
| Wind Load                      | 0.3 kN/m²                                                                                                               |
| Extension / lean-to options    | Can also be arranged as a pavilion roof with intermediate bays (see party tents Holiday 0800/230/360 and 1000/230/393)  |
| Flooring options               | Woodenfloor with steel sub-construction Aluminium<br>cassettefloor with plywood or full aluminiumboards<br>Compactfloor |
| Cover                          | RÖDER No. 1: PVC-coated polyester textile, flame retardant to DIN 4102 B1, M2                                           |
| Special design                 | By using compactfloor anchoring can be omitted                                                                          |