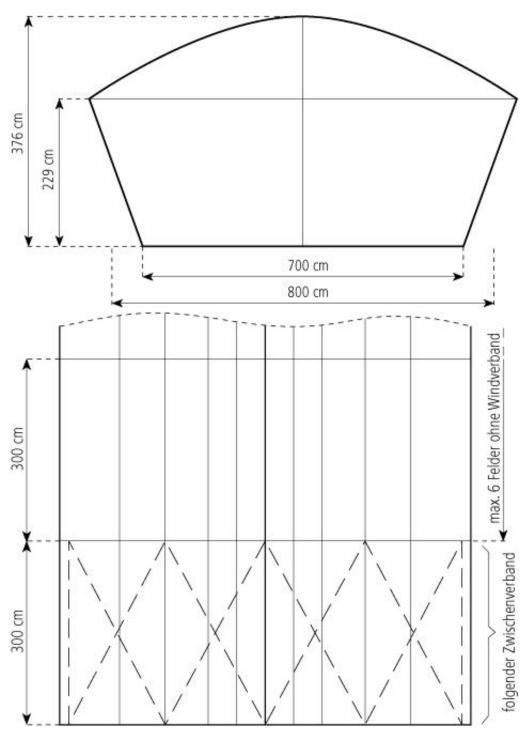

## Technical data

Clear-span width 700-800 cm Side height 229 cm

Ridge height 376 cm

25° Roof pitch

**Bay distance** 300 cm

Gable uprights 1 gable upright (per end)

406 cm Longest component Minimum tent length 600 cm Maximum tent length No limit

Main profile 81 mm x 48 mm x 3 mm (optional 94 mm x 48 mm x 3

Eave / corner connection Internal eave insert

Max. allowed wind speed to DIN 80 km/h

**Wind Load** 0.3 kN/m<sup>2</sup>

Flooring options Woodenfloor with timber or steel sub-construction

sub-construction and weights anchoring can be omitted

Portal beams can be used in place of cross struts

Tent top and side view image

1/2 2025-07-07

2025-07-07 2 / 2