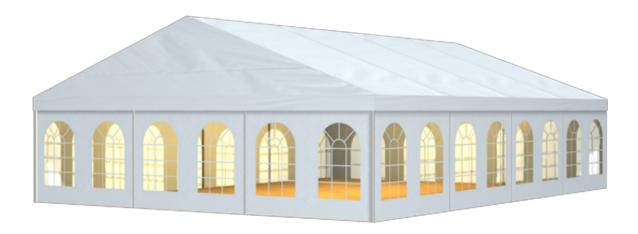

## Tent image

## Technical data

| Clear-span width | 900 cm |
|------------------|--------|
| Side height      | 229 cm |

Ridge height 393 cm

Roof pitch 20°

Bay distance300 cmGable uprights2 gable uprights (per end)Longest component490 cm

Minimum tent length 490 cm

Maximum tent length No limit

Main profile 81 mm x 48 mm x 3 mm (optional 94 mm x 48 mm x 3 mm )

Eave / corner connection Internal eave insert

Max. allowed wind speed to DIN 80 km/h

Extension / lean-to options Extension (max. span 300 cm and 3 bays, located

anywhere, both sides), octagonal with intermediate bays,

one or both sides with Mega tents

Flooring options Woodenfloor with timber or steel sub-construction

Aluminium cassettefloor with plywood or full

aluminiumboards Compactfloor

**Cover** RÖDER No. 1: PVC-coated polyester textile, flame

retardant to DIN 4102 B1, M2

**Special design** By using compactfloor or woodenfloor with steel

sub-construction and weights anchoring can be omitted Portal beams can be used in place of cross struts

2025-07-12 1 / 2