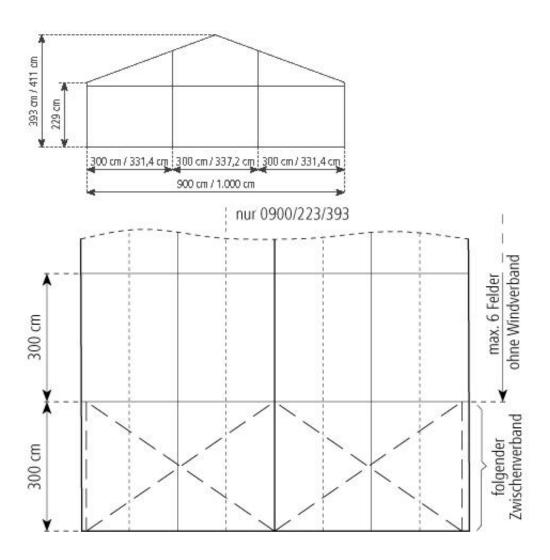

## Tent top and side view image

2/2 2025-07-12

## Technical data

| Clear-span width | 900 cm |
|------------------|--------|
| Side height      | 229 cm |

Ridge height 393 cm

Roof pitch 20°

Bay distance300 cmGable uprights2 gable uprights (per end)Longest component490 cm

Minimum tent length 490 cm

Maximum tent length No limit

Main profile 81 mm x 48 mm x 3 mm (optional 94 mm x 48 mm x 3 mm )

Eave / corner connection Internal eave insert

Max. allowed wind speed to DIN 80 km/h