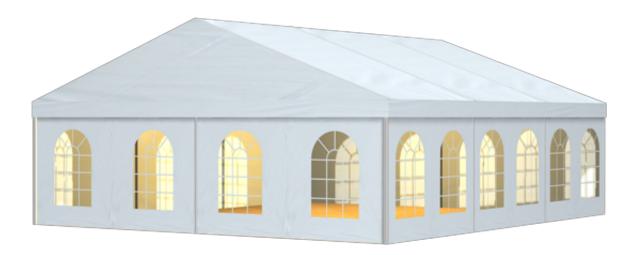

## RODER Tent Service (Shanghai) Co., Ltd.

Hotline 400-820-6030, E-Mail: info@roder-china.com



## Tent image



## Technical data

| Clear-span width | 800 cm |
|------------------|--------|
| Side height      | 229 cm |

Ridge height 374 cm

Roof pitch 20°

Bay distance 300 cm

Gable uprights 1 gable upright (per end)

Longest component430 cmMinimum tent length600 cm

Maximum tent length No limit

Main profile 81 mm x 48 mm x 3 mm (optional 94 mm x 48 mm x 3

ı

Eave / corner connection Internal eave insert

Max. allowed wind speed to DIN 80 km/h Wind Load 0.3 kN/m²

**Extension / lean-to options**Extension (max. span 300 cm and 3 bays, located anywhere, both sides), hexagonal with intermediate

bays, one or both sides with Mega tents

Flooring options Woodenfloor with timber or steel sub-construction

Aluminium cassettefloor with plywood or full

aluminiumboards Compactfloor

Cover RÖDER No. 1: