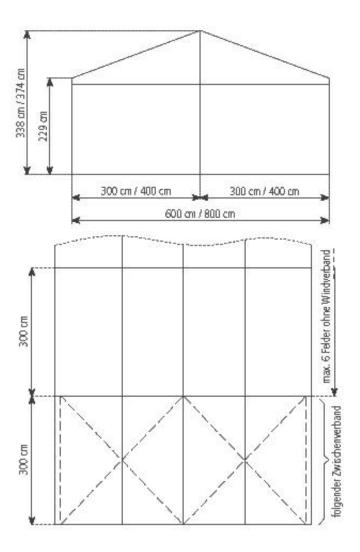

## Technical data

| Clear-span width | 800 cm |
|------------------|--------|
| Side height      | 229 cm |

Ridge height 374 cm

Roof pitch 20°

Bay distance 300 cm

Gable uprights 1 gable upright (per end)

Longest component430 cmMinimum tent length600 cm

Maximum tent length No limit

Main profile 81 mm x 48 mm x 3 mm (optional 94 mm x 48 mm x 3

ı

Eave / corner connection Internal eave insert

Max. allowed wind speed to DIN 80 km/h Wind Load 0.3 kN/m²

**Extension / lean-to options**Extension (max. span 300 cm and 3 bays, located anywhere, both sides), hexagonal with intermediate

## Tent top and side view image

2025-04-13 2 / 2